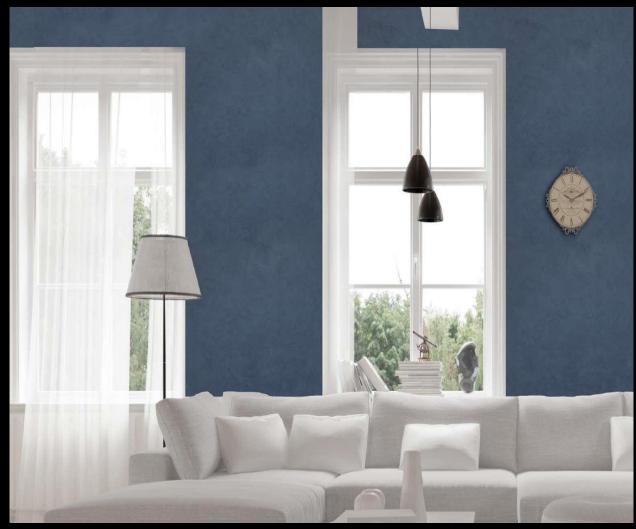

#### UNIVERSAL

An acrylic siloxanic product for exterior and interiors. The product achieves a dead matt and soft shaded effect. The finish obtained is semi-hiding and washable. The excellent resistance to atmospheric agents makes it a wonderful finish to use in exteriors for all restoration projects. The product is formaldehyde free and low in VOCs. It bonds well with all substrates and hence can be used to enhance effects in lime and acrylic plasters also. The finish once dry is easy to maintain by cleaning it with a clean moist cloth. The product is not friendly to fragmented repair and can be easily used on movable and immovable wooden furniture.

- Quick and easy application
- Odourless
- Environmentally Green with zero VOC
- Highly customizable with respect to colours and effects
- •Compatible with all paintable substrates
- Does not supports fragmented repair
- Adaptable in all concepts, classical, modern or fusion.