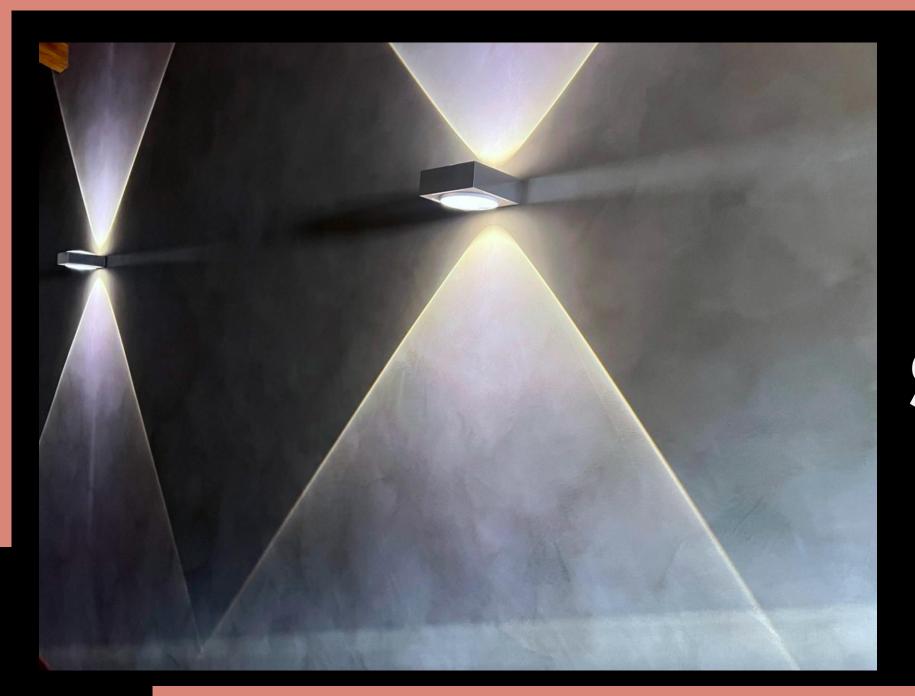

#### UNIVERSAL

An acrylic siloxanic product for exterior and interiors. The product achieves a dead matt and soft shaded effect. The finish obtained is semi-hiding and washable. The excellent resistance to atmospheric agents makes it a wonderful finish to use in exteriors for all restoration projects. The product is formaldehyde free and low in VOCs. It bonds well with all substrates and hence can be used to enhance effects in lime and acrylic plasters also. The finish once dry is easy to maintain by cleaning it with a clean moist cloth. The product is not friendly to fragmented repair and can be easily used on movable and immovable wooden furniture.