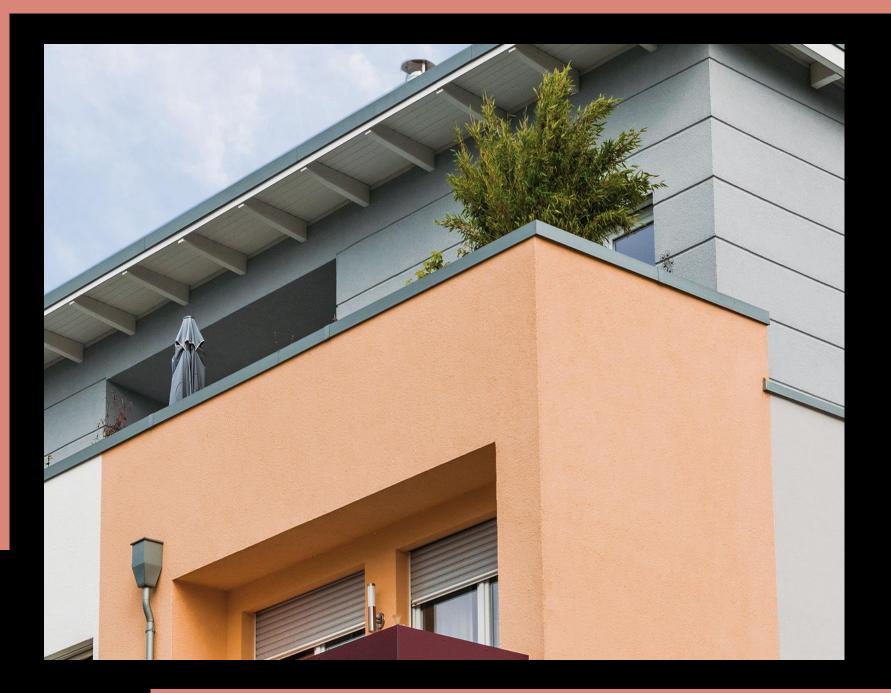

#### UNIVERSAL

An acrylic siloxanic product for exterior and interiors. The product achieves a dead matt and soft shaded effect. The finish obtained is semi-hiding and washable. The excellent resistance to atmospheric agents makes it a wonderful finish to use in exteriors for all restoration projects. The product is formaldehyde free and low in VOCs. It bonds well with all substrates and hence can be used to enhance effects in lime and acrylic plasters also. The finish once dry is easy to maintain by cleaning it with a clean moist cloth. The product is not friendly to fragmented repair and can be easily used on movable and immovable wooden furniture.