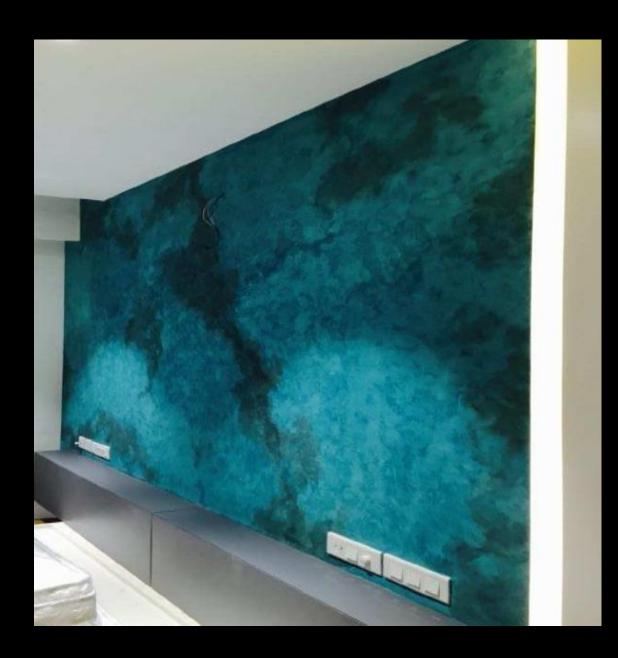

#### FEEL

Feel is an acrylic copolymer emulsion based finish with non toxic additives. Capable of creating an opaque tactile softness with a pleasant touch, it reflects a soft leather feel with glimpses of antique brushed suede leather.

Highly effective on interior wall surfaces, it is a non inflammable and inherently stain resistant finish.

- Quick and easy application
- Odourless
- Environment friendly with low VOC
- Highly customizable with respect to colours and effects
- Compatible with all substrates
- Supports fragmented repair.
- Adaptable in all concepts, classical, modern or fusion.