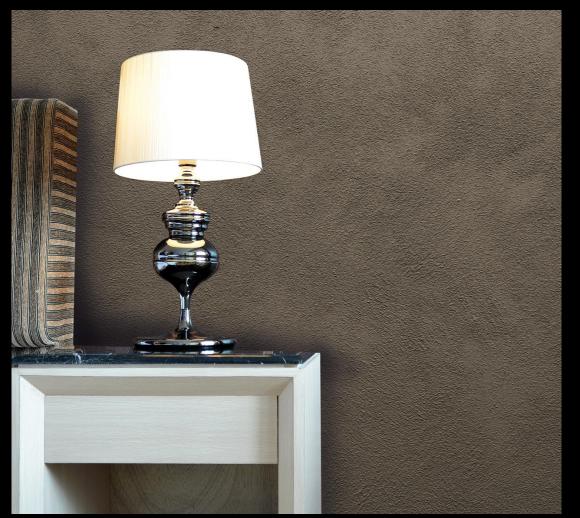

#### FEEL

Feel is an acrylic copolymer emulsion based finish with non toxic additives. Capable of creating an opaque tactile softness with a pleasant touch, it reflects a soft leather feel with glimpses of antique brushed suede leather.

#### SHIRA

Shira is an acrylic copolymer emulsion based finish with non toxic additives. Capable of creating an opaque tactile softness with a pleasant touch, it reflects a soft leather feel with glimpses of antique brushed suede leather.