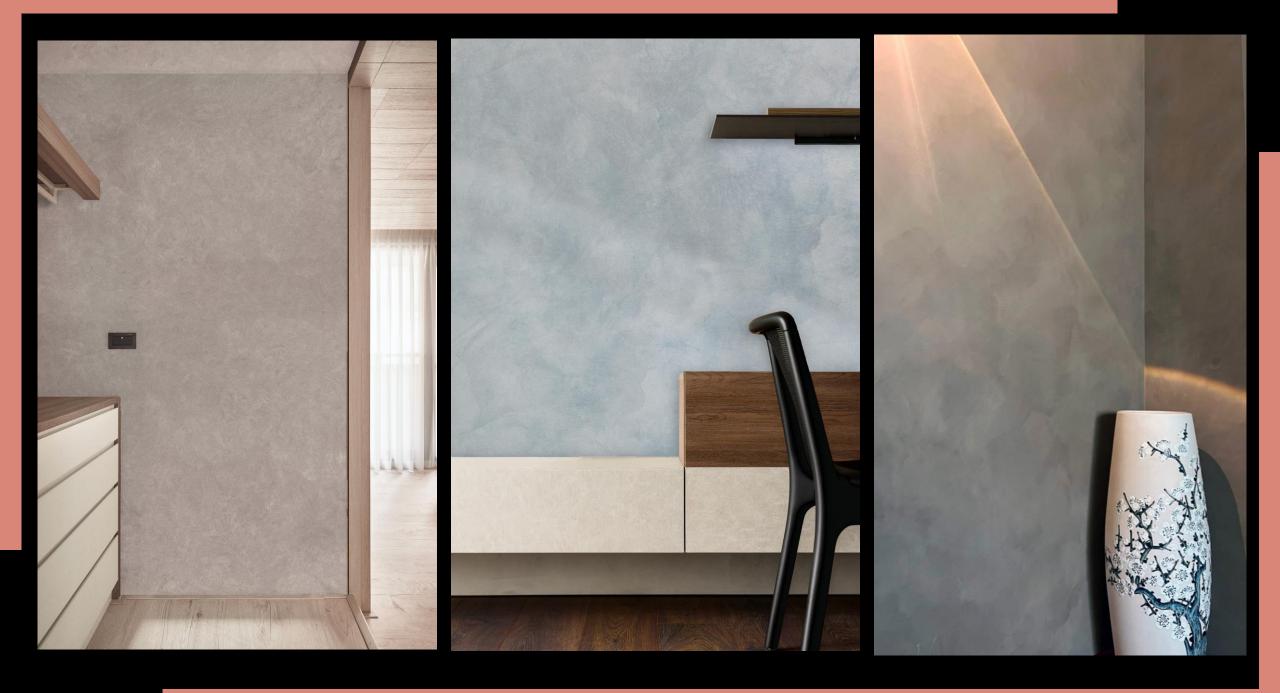

#### **STONE**

A water based, acrylic paint for interiors and exteriors. It is easy to apply and it is the ideal finish for gypsum, lime or cement based substrates. The particular variance of its texture allows obtaining an exclusive decorative effect with matt and slightly rough areas alternating with smoother and shaded areas, which create soft two shade effects and smooth and sandy reliefs. With easy to maintain property it is suitable to be applied on movable and non movable furniture. Finishes achieved by this product are easy to repair as they support fragmented repair.