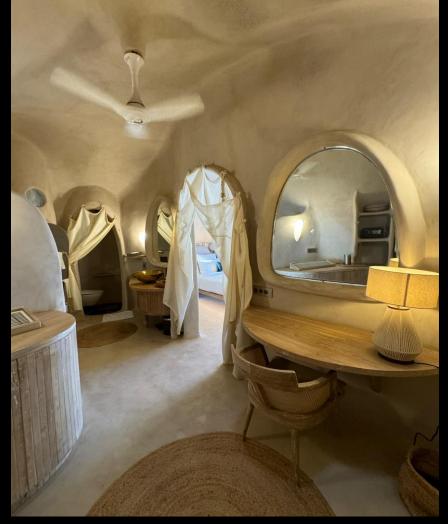

#### **STONE**

A water based, acrylic paint for interiors and exteriors. It is easy to apply and it is the ideal finish for gypsum, lime or cement based substrates. The particular variance of its texture allows obtaining an exclusive decorative effect with matt and slightly rough areas alternating with smoother and shaded areas, which create soft two shade effects and smooth and sandy reliefs. With easy to maintain property it is suitable to be applied on movable and non movable furniture. Finishes achieved by this product are easy to repair as they support fragmented repair.

- Quick and easy application
- Odourless
- Environment friendly and low VOC
- Highly customizable with respect to colours and effects
- Compatible with all paintable substrates
- Supports fragmented repair
- Adaptable in all concepts, classical, modern or fusion.