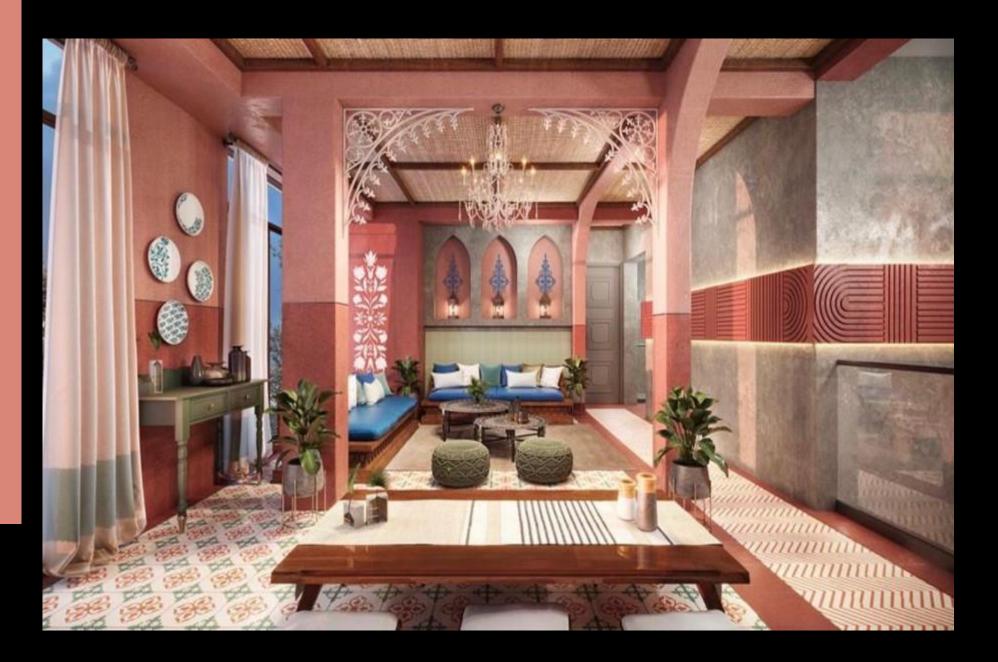

#### FEEL

Feel is an acrylic copolymer emulsion based finish with non toxic additives. Capable of creating an opaque tactile softness with a pleasant touch, it reflects a soft leather feel with glimpses of antique brushed suede leather.

Highly effective on interior wall surfaces, it is a non inflammable and inherently stain resistant finish.

- Quick and easy application
- Odourless
- Environment friendly with low VOC
- Highly customizable with respect to colours and effects
- Compatible with all substrates
- Supports fragmented repair.
- Adaptable in all concepts, classical, modern or fusion.