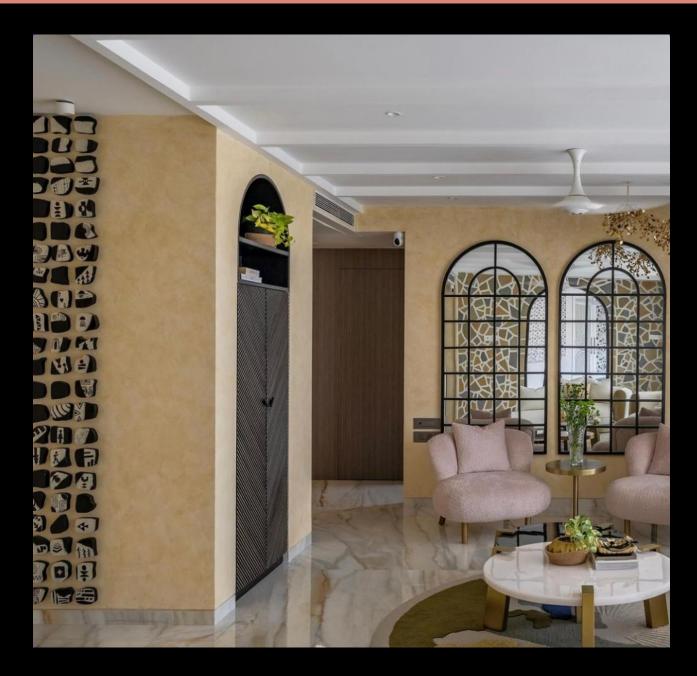

#### UNIVERSAL

An acrylic siloxanic product for exterior and interiors. The product achieves a dead matt and soft shaded effect. The finish obtained is semi-hiding and washable. The excellent resistance to atmospheric agents makes it a wonderful finish to use in exteriors for all restoration projects. The product is formaldehyde free and low in VOCs. It bonds well with all substrates and hence can be used to enhance effects in lime and acrylic plasters also. The finish once dry is easy to maintain by cleaning it with a clean moist cloth. The product is not friendly to fragmented repair and can be easily used on movable and immovable wooden furniture.

- Quick and easy application
- Odourless
- Environmentally Green with zero VOC
- Highly customizable with respect to colours and effects
- •Compatible with all paintable substrates
- Does not supports fragmented repair
- Adaptable in all concepts, classical, modern or fusion.