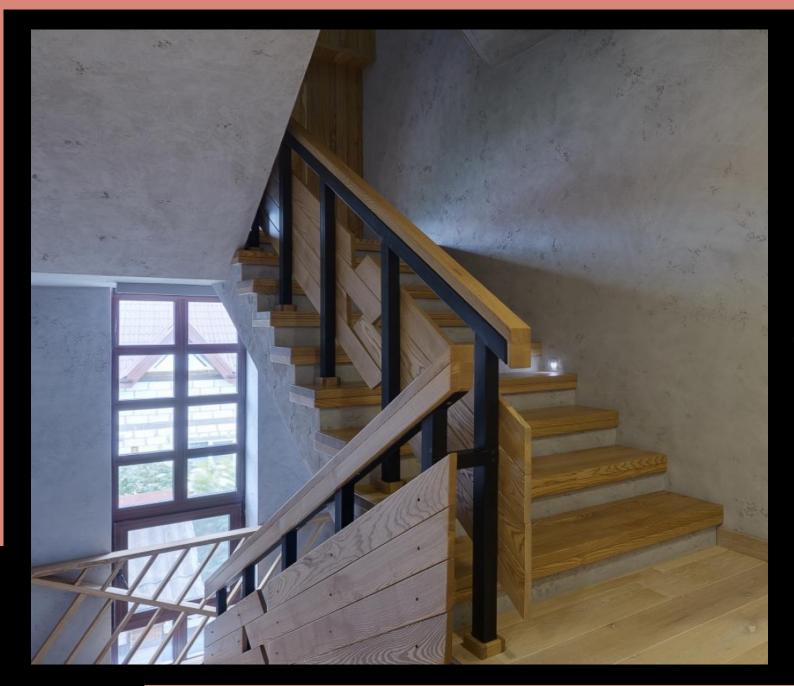

#### **GRANIT**

Breathable decorative coating for interiors and exteriors, based on acrylic resins and natural sands coated with pigments highly resistant to sunlight and weather. It allows to obtain surfaces with a matte and uniform appearance characterized by a delicate dotting. The opacity, the high mechanical resistance, the low dirt grip, make Granit the ideal solution for the decoration of homes, public environments (shops, offices, hotels, stairs and entrances) and prestigious exteriors.