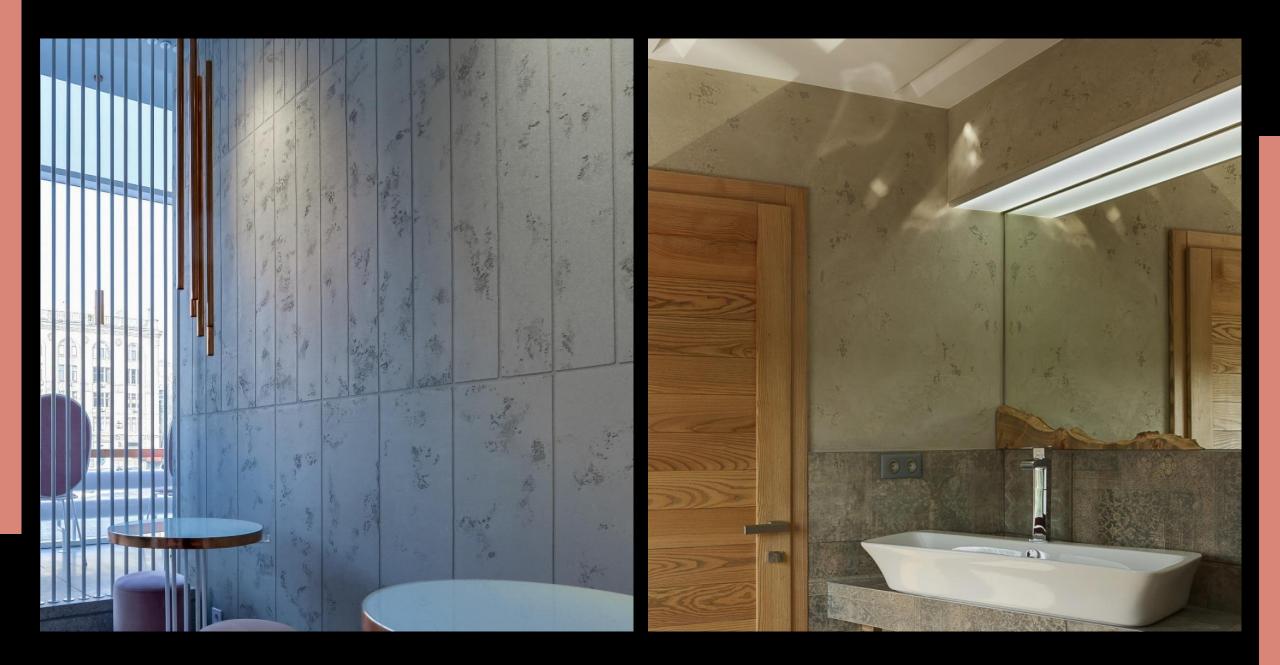

#### **CONCRETE IT**

Concrete It is a special wall coating with concrete effect, suitable for interior and exterior surfaces. Made of acrylic gel resins, special additives and aggregates, Concrete It has high surface hardness good breathability and resistance to adverse weather.