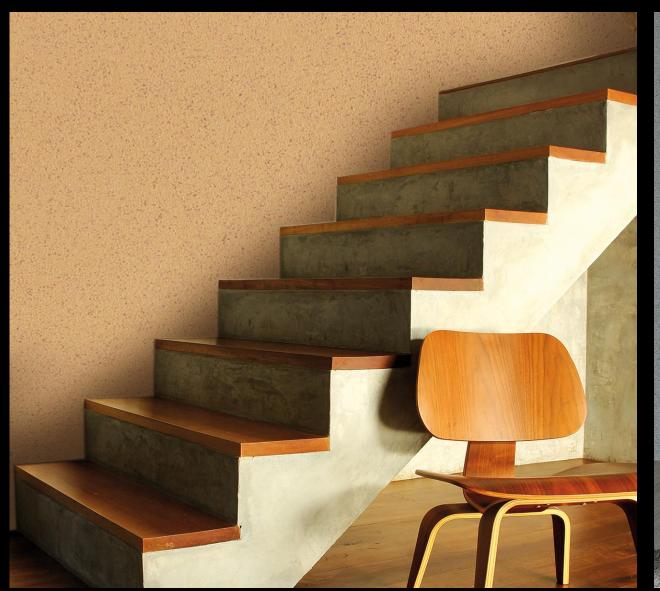

#### **GRANIT**

Breathable decorative coating for interiors and exteriors, based on acrylic resins and natural sands coated with pigments highly resistant to sunlight and weather. It allows to obtain surfaces with a matte and uniform appearance characterized by a delicate dotting. The opacity, the high mechanical resistance, the low dirt grip, make Granit the ideal solution for the decoration of homes, public environments (shops, offices, hotels, stairs and entrances) and prestigious exteriors.

- Quick and easy application
- Odourless
- Environment friendly with low VOC
- Highly customizable with respect to colours and effects
- Compatible with all paintable substrates
- Does not supports fragmented repair
- Adaptable in all concepts, classical, modern or fusion.