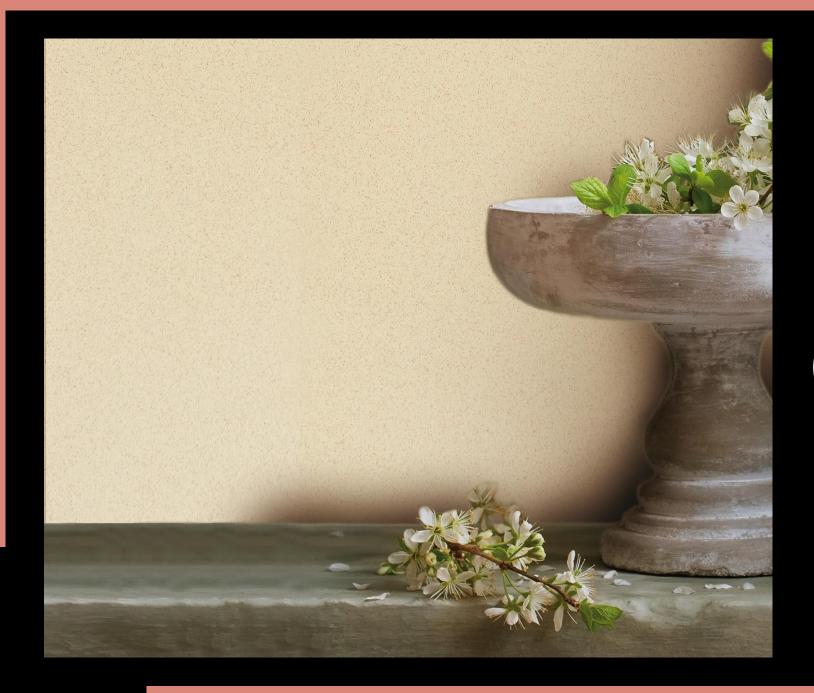

#### **GRANIT**

Breathable decorative coating for interiors and exteriors, based on acrylic resins and natural sands coated with pigments highly resistant to sunlight and weather. It allows to obtain surfaces with a matte and uniform appearance characterized by a delicate dotting. The opacity, the high mechanical resistance, the low dirt grip, make Granit the ideal solution for the decoration of homes, public environments (shops, offices, hotels, stairs and entrances) and prestigious exteriors.

- Quick and easy application
- Odourless
- Environment friendly with low VOC
- Highly customizable with respect to colours and effects
- Compatible with all paintable substrates
- Does not supports fragmented repair
- Adaptable in all concepts, classical, modern or fusion.