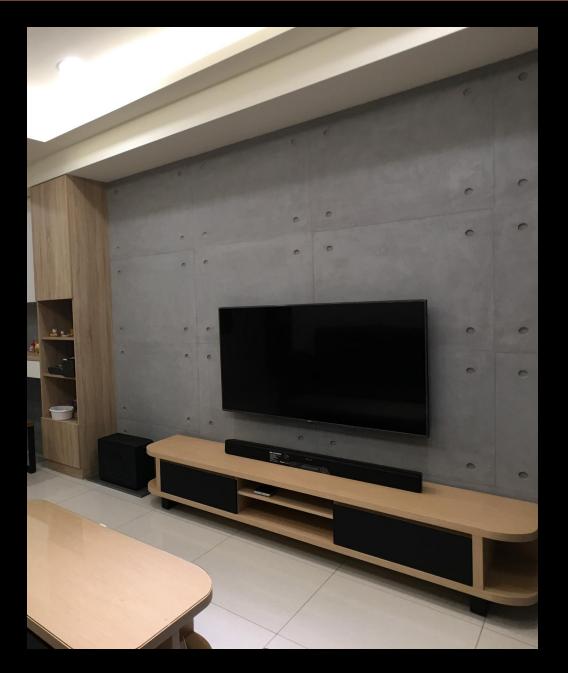

#### **CONCRETE IT**

Concrete It is a special wall coating with concrete effect, suitable for interior and exterior surfaces. Made of acrylic gel resins, special additives and aggregates, Concrete It has high surface hardness good breathability and resistance to adverse weather.