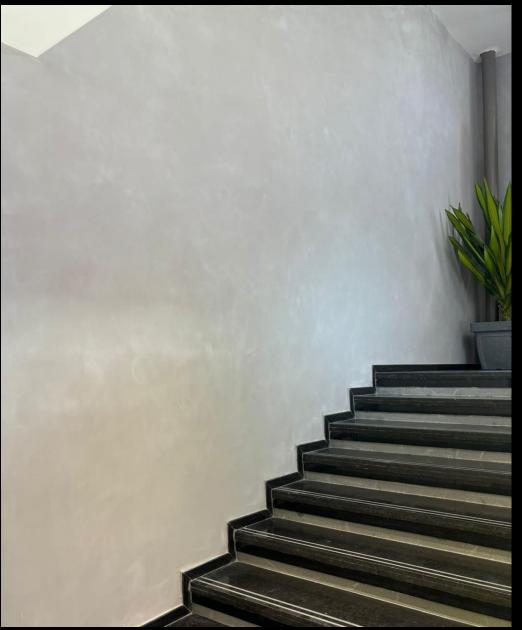

#### **GRANIT**

Breathable decorative coating for interiors and exteriors, based on acrylic resins and natural sands coated with pigments highly resistant to sunlight and weather. It allows to obtain surfaces with a matte and uniform appearance characterized by a delicate dotting. The opacity, the high mechanical resistance, the low dirt grip, make Granit the ideal solution for the decoration of homes, public environments (shops, offices, hotels, stairs and entrances) and prestigious exteriors.