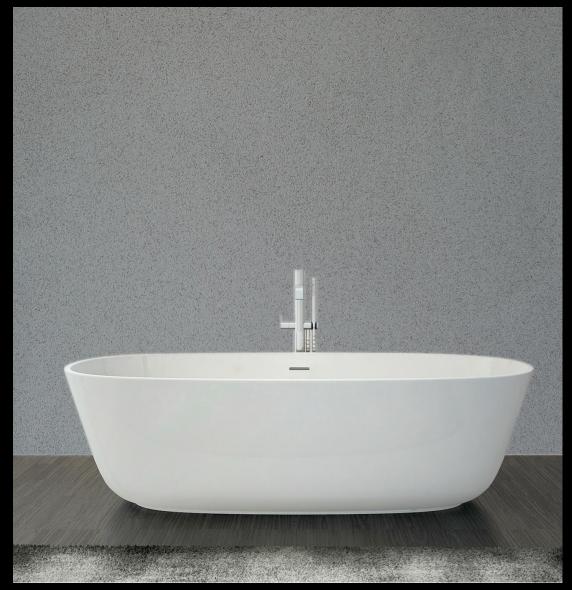

#### **CONCRETE IT**

Concrete It is a special wall coating with concrete effect, suitable for interior and exterior surfaces. Made of acrylic gel resins, special additives and aggregates, Concrete It has high surface hardness good breathability and resistance to adverse weather.

- Quick and easy application
- Odourless
- Environment friendly with low VOC
- Highly customizable with respect to colours and effects
- Compatible with all paintable substrates
- Supports limited fragmented repair
- Adaptable in all concepts, classical, modern or fusion.