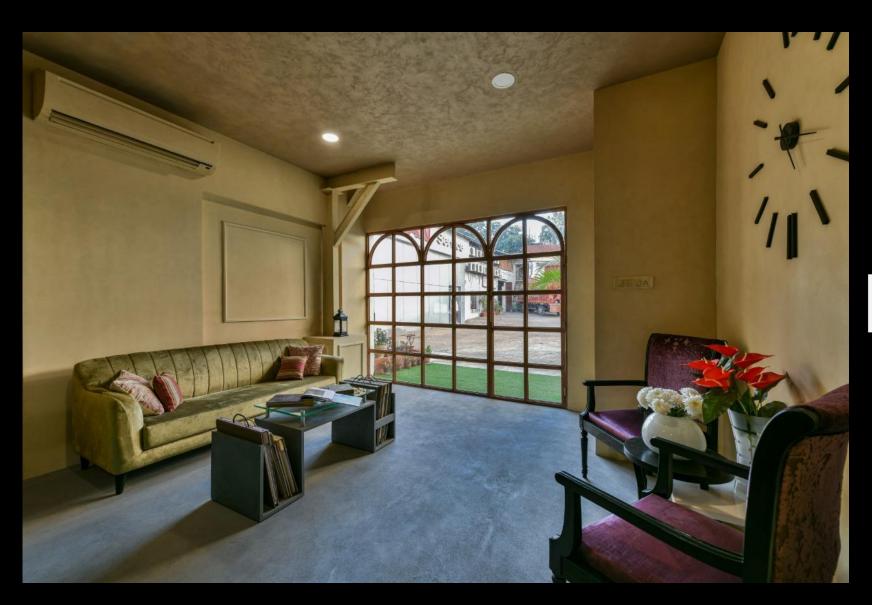

#### **FACHILE**

A finely textured seamless flooring solution that caters to all styles of interiors. The finish is an effect created by a 2-component render for indoor and outdoor application with a modified acrylic top-coat, finished with a sealant, making the surface resistant to scratches. The finish is long lasting with high abrasive resistance. Perfectly stable over time, the finish is easy to maintain by use of mild domestic cleaners.

The flooring system is available in 3 variants- Matt, Gloss and Satin.