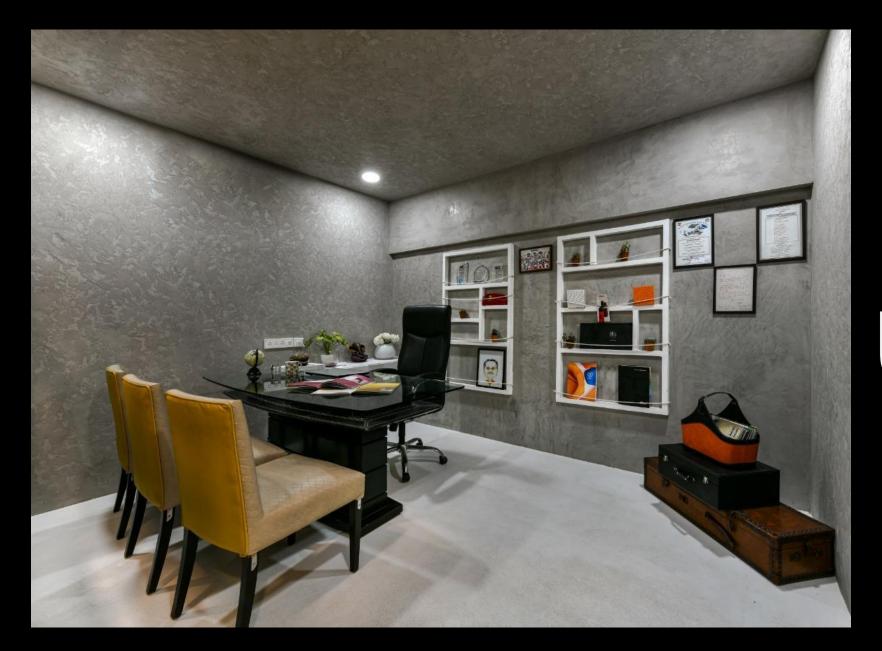

#### **MONOLITO**

A professional system created by using a combination of a 2-component render, with acrylic and siloxanic coverings and matt sealant. These are specially designed to create monolithic effects. The products are carefully selected to achieve a similar look as the wall to enable a wrap around. The system is ecologically sustainable and uses products that does not contain formaldehyde and possesses very low VOC. Perfectly stable over time, the finish is easy to maintain by use of mild domestic cleaners.

Monolito gives a smooth, matt finish.