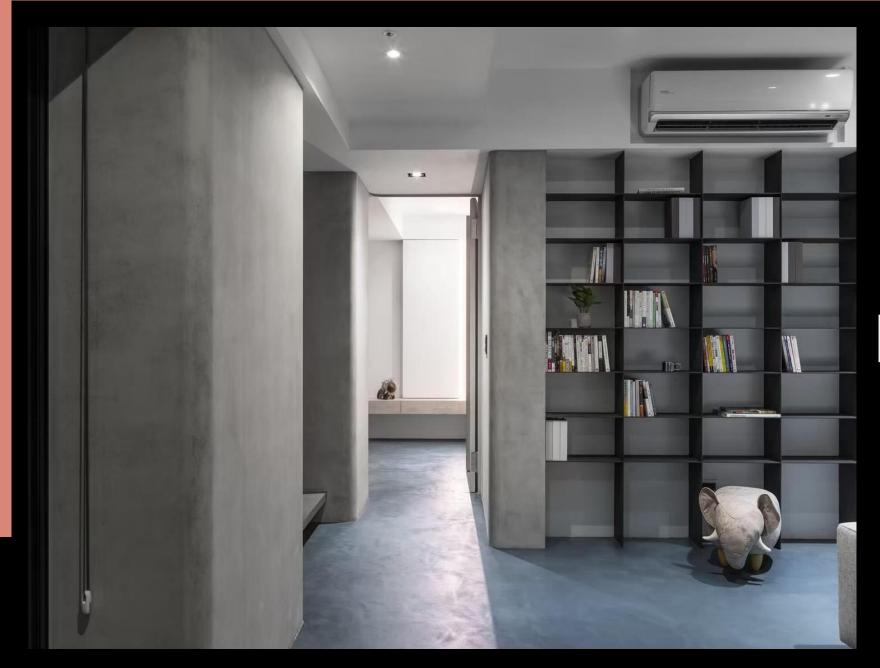

## **LISCIO**

A fine smooth seamless flooring solution that caters to all styles of interiors. The finish is a combination of a 2-component render used with modified acrylic/ polyurethane resins in aqueous emulsion and gloss sealant. The finish is long lasting with high abrasive resistance. Perfectly stable over time, the finish is easy to maintain by use of mild domestic cleaners.

Liscio comes in two finishes- Satin and Gloss.