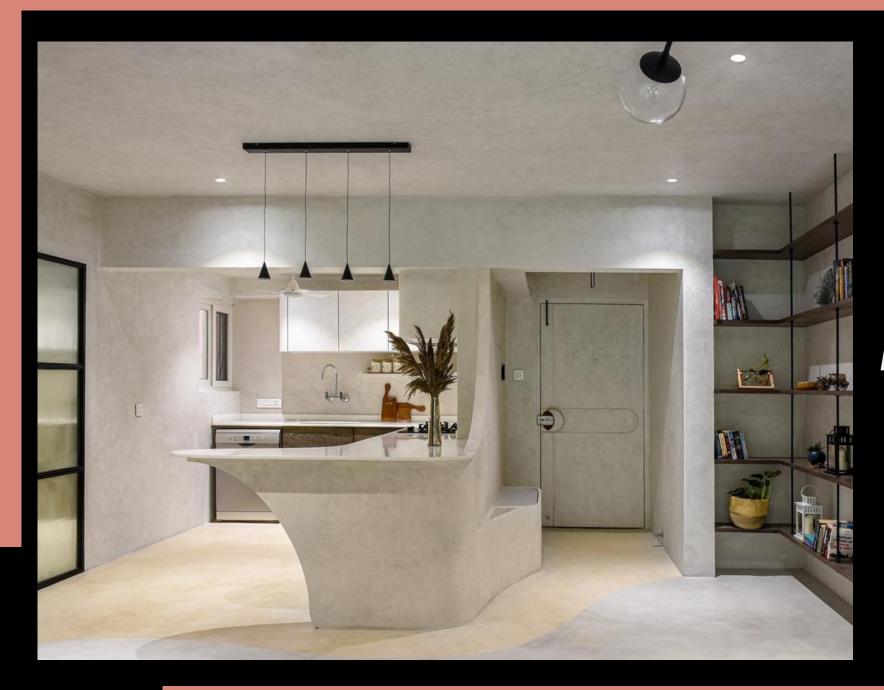

# SEAMLESS FLOORING

#### **FACHILE**

A finely textured seamless flooring solution that caters to all styles of interiors. The finish is an effect created by a 2-component render for indoor and outdoor application with a modified acrylic top-coat, finished with a sealant, making the surface resistant to scratches. The finish is long lasting with high abrasive resistance. Perfectly stable over time, the finish is easy to maintain by use of mild domestic cleaners.