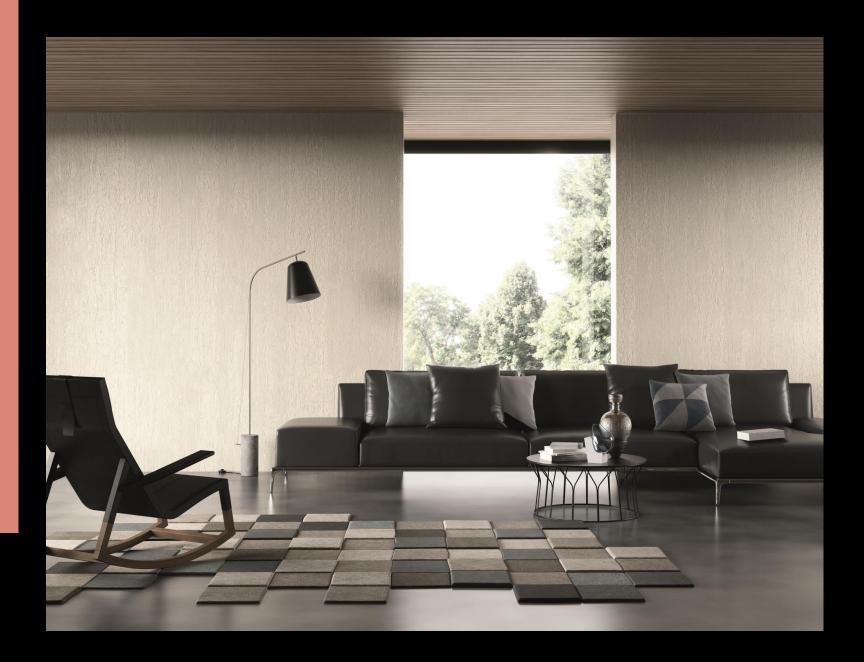

### STYLE ANTICO

Style Antico is water-based, acrylic finish with a metallic look, compatible with all interior surfaces. The product is easy to maintain and highly washable. It allows to achieve surfaces characterized by peculiar light contrasts which enhances both classical and modern environment, in line with current interior design trends. It is available in a wide range of tints to satisfy any requirements.