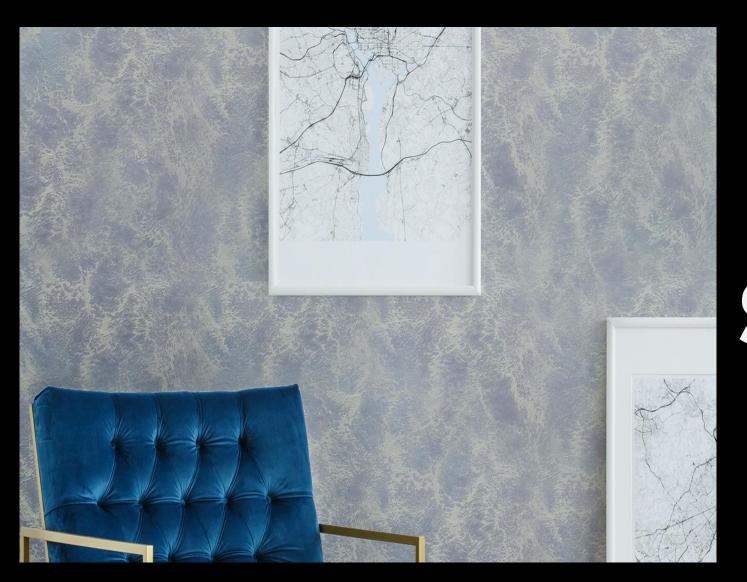

## STYLE ANTICO

### STYLE ANTICO

Style Antico is water-based, acrylic finish with a metallic look, compatible with all interior surfaces. The product is easy to maintain and highly washable. It allows to achieve surfaces characterized by peculiar light contrasts which enhances both classical and modern environment, in line with current interior design trends. It is available in a wide range of tints to satisfy any requirements.

- Quick and easy application
- Odourless
- Environment friendly and low VOC
- Highly customizable with respect to colours and effects
- Compatible with all paintable substrates
- Supports fragmented repair
- Adaptable in all concepts, classical, modern or fusion.