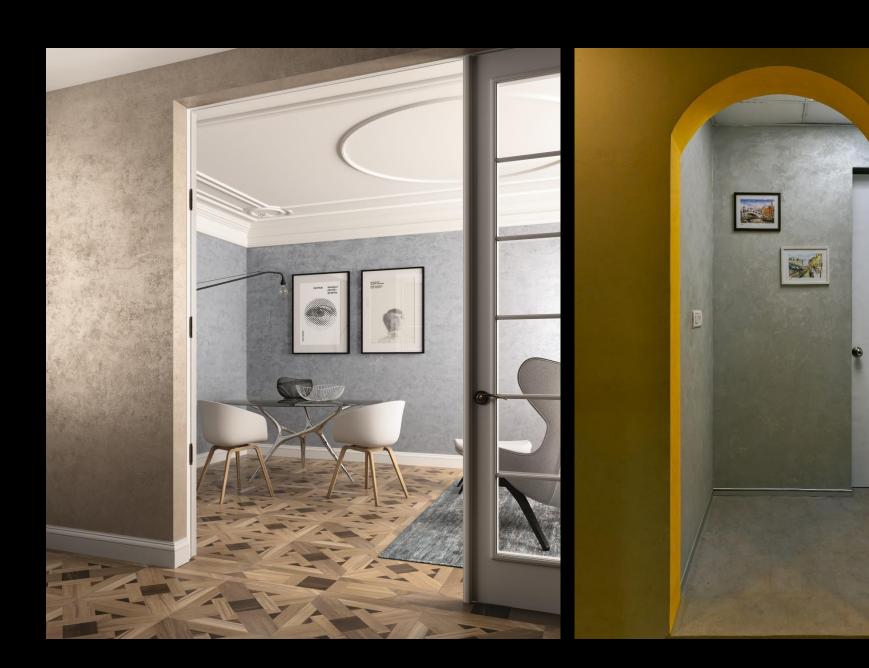

### **SFERA**

A water based decorative coating for interiors. Based on acrylic resin, glass spheres and metal pigments, it allows for very versatile applications and texture effects and is easy to clean with a clean and moist cloth. The simplicity of the application allows for multiple effects, depending on the technique, the tools and the colours used. The walls, thus decorated, are distinguished by the brightness and depth of the drawing, making each space precious and unique. The product may be used on non movable wooden furniture and supports fragmented repair in some select effects only.

### STONE METAL

A water based, acrylic finish for interiors, ideal for application on all types of surfaces. It allows for a rich and luxurious decorations where the sandy effect is enhanced by the glamour of the metallic look and the alternating chiaroscuros effects and enchanting golden reflections. It is also possible to enrich the decoration with IRON GRIGIO, to attain a greater chromatic contrast. The finish once dry is easy to maintain by cleaning it with a clean moist cloth. The product is extremely friendly to fragmented repair and can be easily used on movable and immovable wooden furniture.