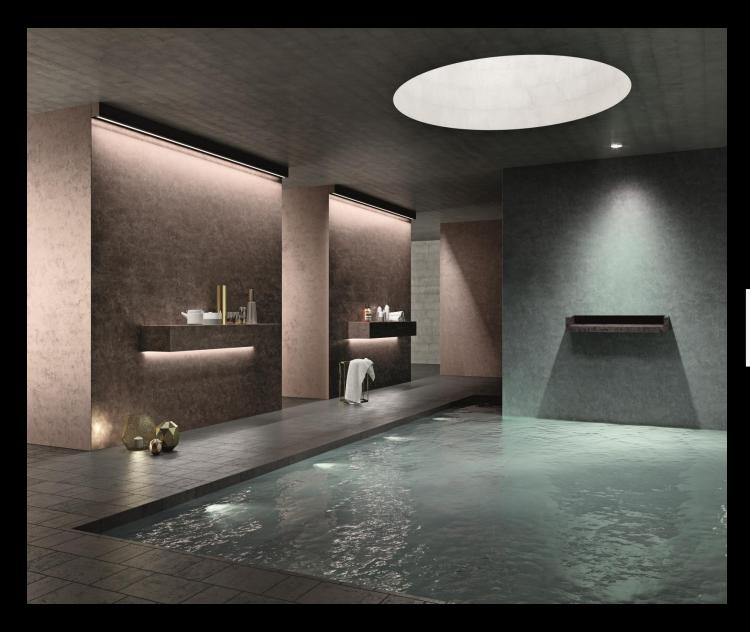

### INFINITY

A decorative metallic paint for interior surfaces. It creates a luxury velvety touch effect and echoes the soft glow of pearls on walls. The versatility of the product allows it to be applied on many internal surfaces such as masonry, MDF and PVC and exude polished elegance. The diverse shades serve various styles and work to create a scintillating indoor space that speaks opulence. Easy to maintain, the product is extremely friendly to fragmented repair and can be easily used to address movable and immovable wooden furniture.

#### **ERA**

A metallic decorative paint for interior surfaces, made of quartz sand and special transparent adhesive in acrylic binders, the product is extremely versatile in nature. The sandy composition of the product adds interest and texture to the walls. The structure of the product enables it to be used in multiple settings and creates multiple finishes. The finishes once dry are easy to maintain by cleaning it with a clean moist cloth. The product is extremely friendly to fragmented repair and can be easily used to address movable and immovable wooden furniture.

### STONE LIGHT & STONE FLASH

Water-based acrylic finishes for interiors that are quick and easy to apply and have a high mechanical resistance. They give the surfaces a sanded and bright effect and can be used on any type of surface. The finishes are characterized by an opaque and discreet matt look or by a shiny and sparkling metallic appearance. The finishes are highly versatile and easy to maintain. The product supports fragmented repair and may be cleaned using a clean and moist cloth. The material is friendly to be used on movable and immovable wooden parts.