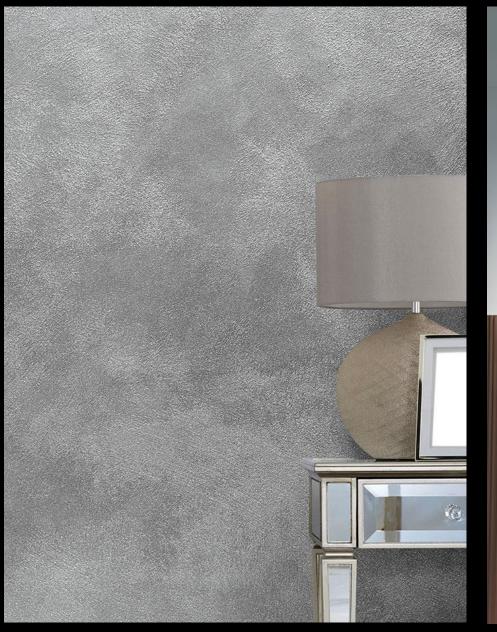

## IRON CROMO

#### IRON CROMO

Water-based acrylic finish for interiors and exteriors that, thanks to the special metal pigments, allows to create finishes of high aesthetic impact, with an innovative and refined design.

Iron Cromo can be used both indoors and outdoors on different types of support, suitably prepared and is compatible with all gypsum, lime and civil supports.

- Quick and easy application
- Odourless
- Environment friendly and low VOC
- Highly customizable with respect to colours and effects
- Compatible with all paintable substrates
- Supports fragmented repair
- Adaptable in all concepts, classical, modern or fusion.