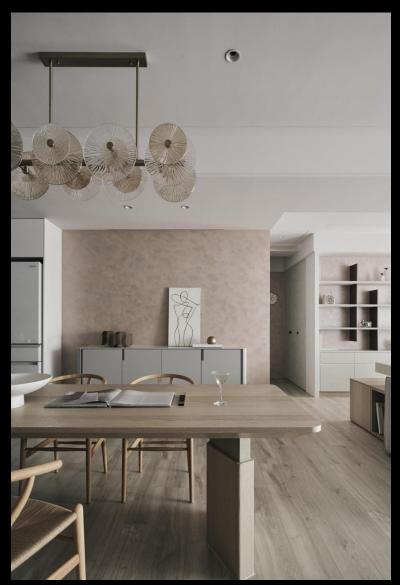

### STYLE ANTICO

Style Antico is water-based, acrylic finish with a metallic look, compatible with all interior surfaces. The product is easy to maintain and highly washable. It allows to achieve surfaces characterized by peculiar light contrasts which enhances both classical and modern environment, in line with current interior design trends. It is available in a wide range of tints to satisfy any requirements.

### STONE METAL

A water based, acrylic finish for interiors, ideal for application on all types of surfaces. It allows for a rich and luxurious decorations where the sandy effect is enhanced by the glamour of the metallic look and the alternating chiaroscuros effects and enchanting golden reflections. It is also possible to enrich the decoration with IRON GRIGIO, to attain a greater chromatic contrast. The finish once dry is easy to maintain by cleaning it with a clean moist cloth. The product is extremely friendly to fragmented repair and can be easily used on movable and immovable wooden furniture.