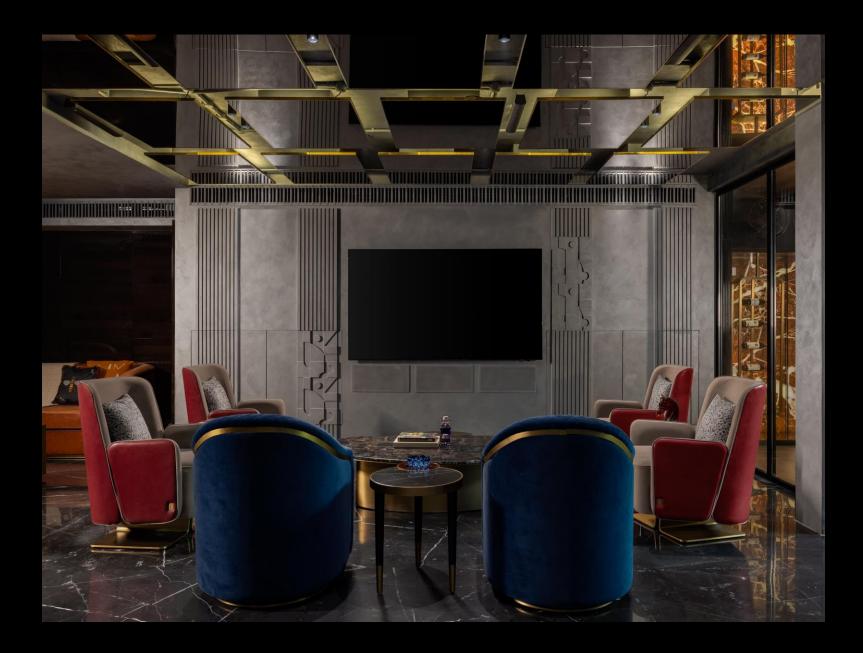

### STONE METAL

A water based, acrylic finish for interiors, ideal for application on all types of surfaces. It allows for a rich and luxurious decorations where the sandy effect is enhanced by the glamour of the metallic look and the alternating chiaroscuros effects and enchanting golden reflections. It is also possible to enrich the decoration with IRON GRIGIO, to attain a greater chromatic contrast. The finish once dry is easy to maintain by cleaning it with a clean moist cloth. The product is extremely friendly to fragmented repair and can be easily used on movable and immovable wooden furniture.