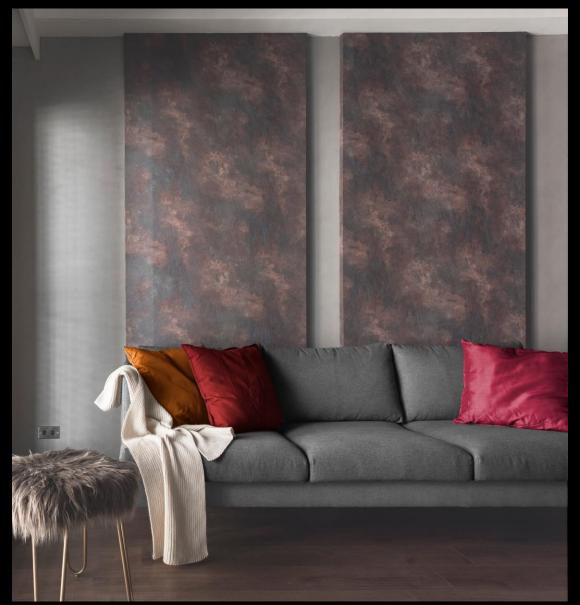

### **STEEL ART**

Steel Art is a bi-component decorative coating for interior surfaces. The finish produces beautiful metallic sheet effects, which may be polished, oxidized or ribbed. The product comes in four-color bases of IRON, COPPER, BRONZE and GOLD.

- Quick and easy application
- Odourless
- Environment friendly and low VOC
- Highly customizable with respect to colours and effects
- Compatible with all paintable substrates
- Does not support fragmented repair
- Adaptable in all concepts, classical, modern or fusion.