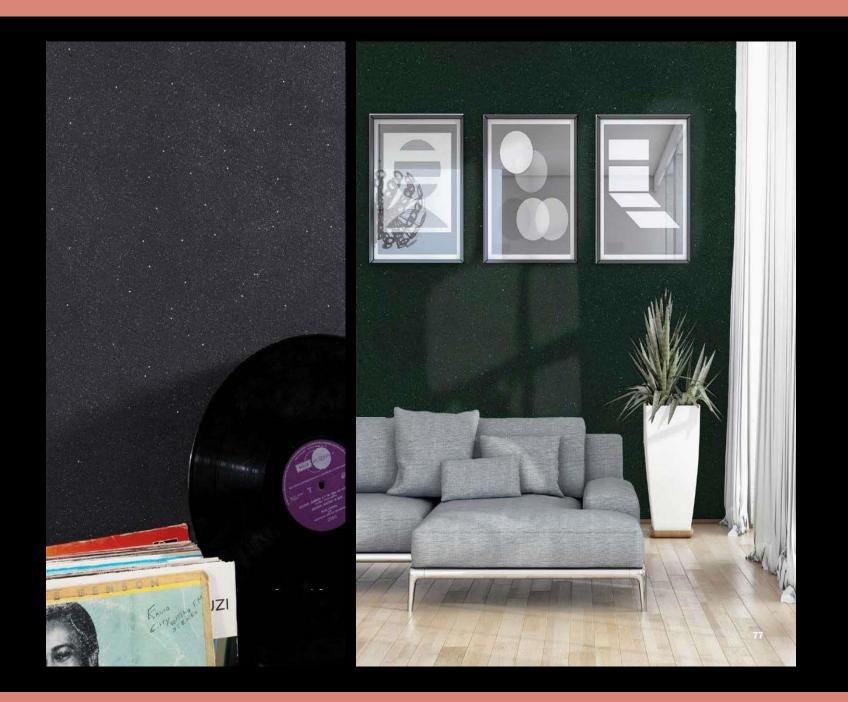

### SUSPENSE

### SPACE

### SPACE

A metallic decorative finish for interior surfaces; made of acrylic resins, special transparent adhesive and metallic fibers. The product creates a luxury effect, which is suitable for any kind of architectural style. It can be applied on plaster, plasterboard, finished cement, cement board, Masonite, concrete, wood, plastic (PVC), Glass, etc. An excellent replacement for all kind of leafing, the finish once dry is easy to maintain by cleaning it with a clean moist cloth. The product is extremely friendly to fragmented repair and can be easily used to address movable and immovable wooden furniture.