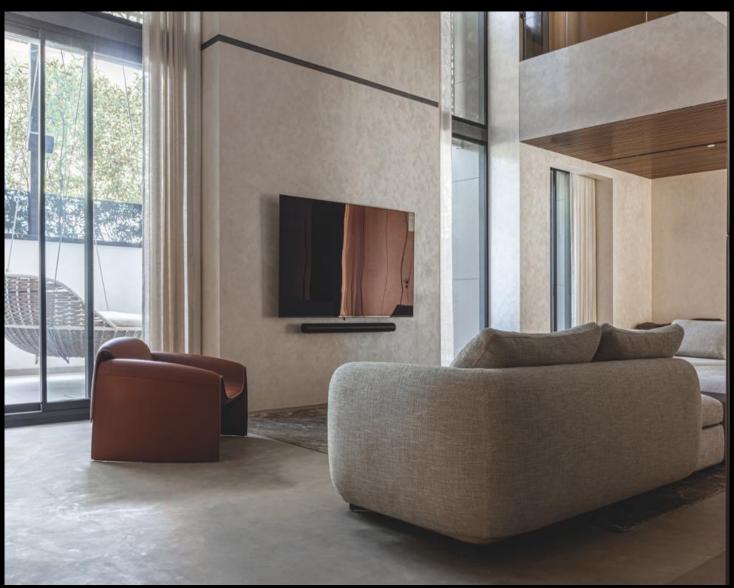

### INFINITY

A decorative metallic paint for interior surfaces. It creates a luxury velvety touch effect and echoes the soft glow of pearls on walls. The versatility of the product allows it to be applied on many internal surfaces such as masonry, MDF and PVC and exude polished elegance. The diverse shades serve various styles and work to create a scintillating indoor space that speaks opulence. Easy to maintain, the product is extremely friendly to fragmented repair and can be easily used to address movable and immovable wooden furniture.

#### **ERA**

A metallic decorative paint for interior surfaces, made of quartz sand and special transparent adhesive in acrylic binders, the product is extremely versatile in nature. The sandy composition of the product adds interest and texture to the walls. The structure of the product enables it to be used in multiple settings and creates multiple finishes. The finishes once dry are easy to maintain by cleaning it with a clean moist cloth. The product is extremely friendly to fragmented repair and can be easily used to address movable and immovable wooden furniture.