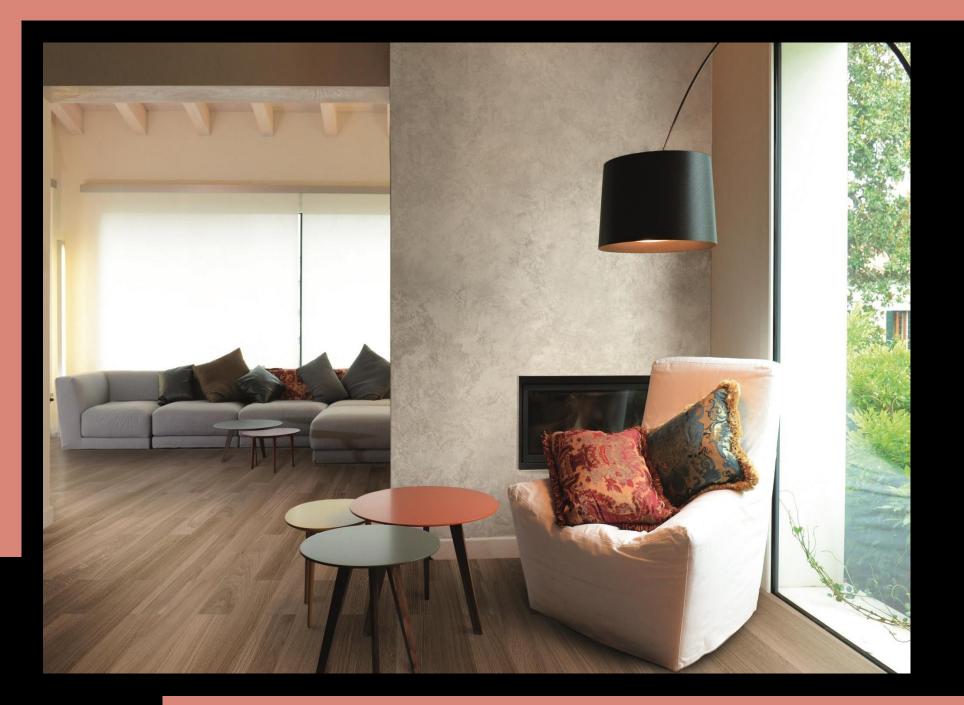

### TIME

An acrylic, water based, washable finish for interiors. It has a delicate satin appearance and creates refined decorations. Both, single coat and double coat applications achieve a high surface resistance. Enriched with silver, the product inhibits the bacteria that settle on the walls, preventing their proliferation. The product is formaldehyde free and low in VOCs. The finish once dry is easy to maintain by cleaning it with a clean moist cloth. The product is extremely friendly to fragmented repair and can be easily used on movable and immovable wooden furniture.

### STYLE ANTICO

Style Antico is water-based, acrylic finish with a metallic look, compatible with all interior surfaces. The product is easy to maintain and highly washable. It allows to achieve surfaces characterized by peculiar light contrasts which enhances both classical and modern environment, in line with current interior design trends. It is available in a wide range of tints to satisfy any requirements.