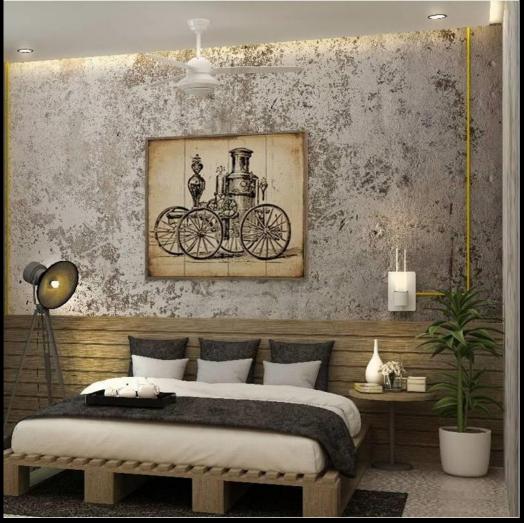

### INFINITY

A decorative metallic paint for interior surfaces. It creates a luxury velvety touch effect and echoes the soft glow of pearls on walls. The versatility of the product allows it to be applied on many internal surfaces such as masonry, MDF and PVC and exude polished elegance. The diverse shades serve various styles and work to create a scintillating indoor space that speaks opulence. Easy to maintain, the product is extremely friendly to fragmented repair and can be easily used to address movable and immovable wooden furniture.

#### **ERA**

A metallic decorative paint for interior surfaces, made of quartz sand and special transparent adhesive in acrylic binders, the product is extremely versatile in nature. The sandy composition of the product adds interest and texture to the walls. The structure of the product enables it to be used in multiple settings and creates multiple finishes. The finishes once dry are easy to maintain by cleaning it with a clean moist cloth. The product is extremely friendly to fragmented repair and can be easily used to address movable and immovable wooden furniture.