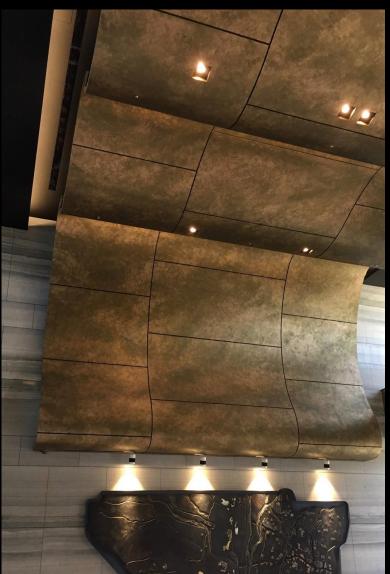

### STONE METAL

A water based, acrylic finish for interiors, ideal for application on all types of surfaces. It allows for a rich and luxurious decorations where the sandy effect is enhanced by the glamour of the metallic look and the alternating chiaroscuros effects and enchanting golden reflections. It is also possible to enrich the decoration with IRON GRIGIO, to attain a greater chromatic contrast. The finish once dry is easy to maintain by cleaning it with a clean moist cloth. The product is extremely friendly to fragmented repair and can be easily used on movable and immovable wooden furniture.

### **STEEL ART**

Steel Art is a bi-component decorative coating for interior surfaces. The finish produces beautiful metallic sheet effects, which may be polished, oxidized or ribbed. The product comes in four-color bases of IRON, COPPER, BRONZE and GOLD.