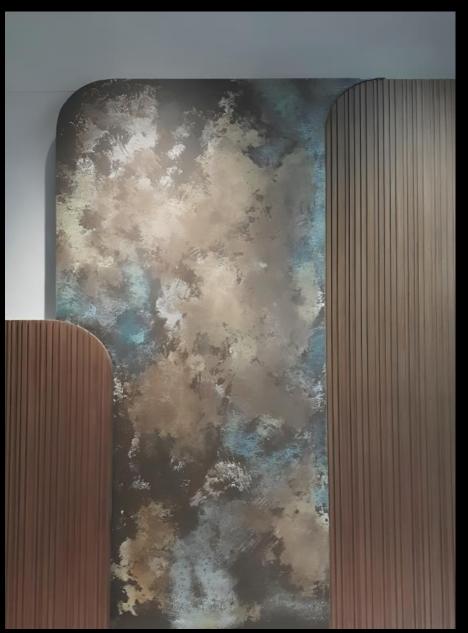

### SUSPENSE

### KRYSTALIA

### **KRYSTALIA**

A refined and prestigious decorative finish suitable for interiors. The product is characterized by extraordinary matt or sparkling and gleaming precious crystals. Thanks to its unique characteristics, it can be used in very elegant environments, both classical and neoclassical style, to modern places, in public places and private dwellings. It becomes stain resistant and completely washable after about three weeks of application. Easy to maintain, the product is extremely friendly to fragmented repair and can be easily used to address movable and immovable wooden furniture.