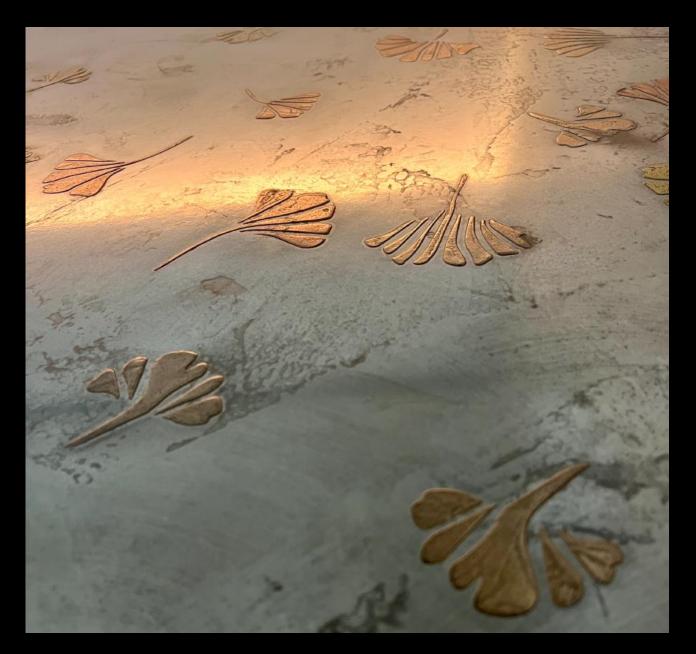

### SPACE

A metallic decorative finish for interior surfaces; made of acrylic resins, special transparent adhesive and metallic fibers. The product creates a luxury effect, which is suitable for any kind of architectural style. It can be applied on plaster, plasterboard, finished cement, cement board, Masonite, concrete, wood, plastic (PVC), Glass, etc. An excellent replacement for all kind of leafing, the finish once dry is easy to maintain by cleaning it with a clean moist cloth. The product is extremely friendly to fragmented repair and can be easily used to address movable and immovable wooden furniture.

- Quick and easy application
- Odourless
- Environment friendly and low VOC
- Highly customizable with respect to colours and effects
- Compatible with all paintable substrates
- Does not support fragmented repair
- Adaptable in all concepts, classical, modern or fusion.