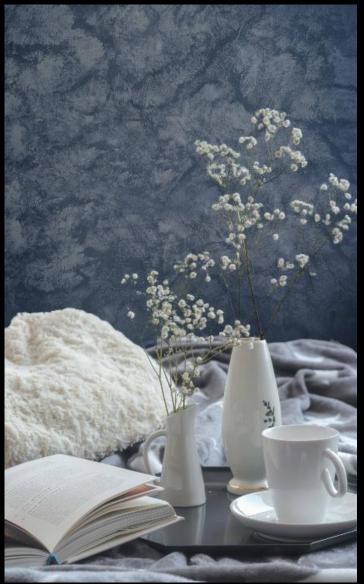

## TIME

### TIME

An acrylic, water based, washable finish for interiors. It has a delicate satin appearance and creates refined decorations. Both, single coat and double coat applications achieve a high surface resistance. Enriched with silver, the product inhibits the bacteria that settle on the walls, preventing their proliferation. The product is formaldehyde free and low in VOCs. The finish once dry is easy to maintain by cleaning it with a clean moist cloth. The product is extremely friendly to fragmented repair and can be easily used on movable and immovable wooden furniture.