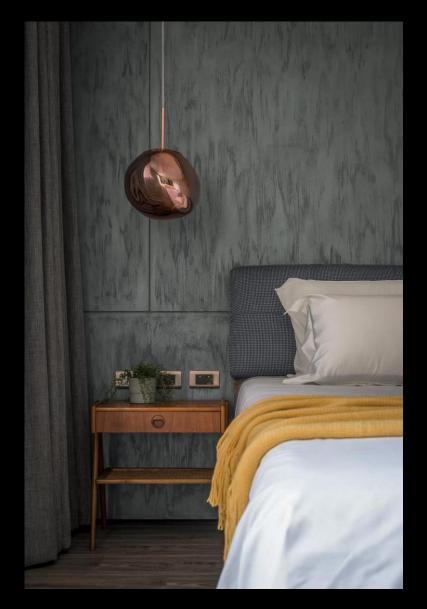

### INFINITY

A decorative metallic paint for interior surfaces. It creates a luxury velvety touch effect and echoes the soft glow of pearls on walls. The versatility of the product allows it to be applied on many internal surfaces such as masonry, MDF and PVC and exude polished elegance. The diverse shades serve various styles and work to create a scintillating indoor space that speaks opulence. Easy to maintain, the product is extremely friendly to fragmented repair and can be easily used to address movable and immovable wooden furniture.

#### **ERA**

A metallic decorative paint for interior surfaces, made of quartz sand and special transparent adhesive in acrylic binders, the product is extremely versatile in nature. The sandy composition of the product adds interest and texture to the walls. The structure of the product enables it to be used in multiple settings and creates multiple finishes. The finishes once dry are easy to maintain by cleaning it with a clean moist cloth. The product is extremely friendly to fragmented repair and can be easily used to address movable and immovable wooden furniture.