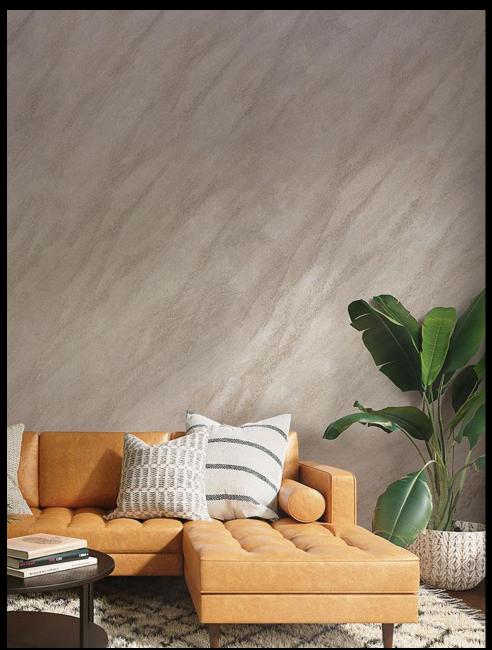

### INFINITY

A decorative metallic paint for interior surfaces. It creates a luxury velvety touch effect and echoes the soft glow of pearls on walls. The versatility of the product allows it to be applied on many internal surfaces such as masonry, MDF and PVC and exude polished elegance. The diverse shades serve various styles and work to create a scintillating indoor space that speaks opulence. Easy to maintain, the product is extremely friendly to fragmented repair and can be easily used to address movable and immovable wooden furniture.