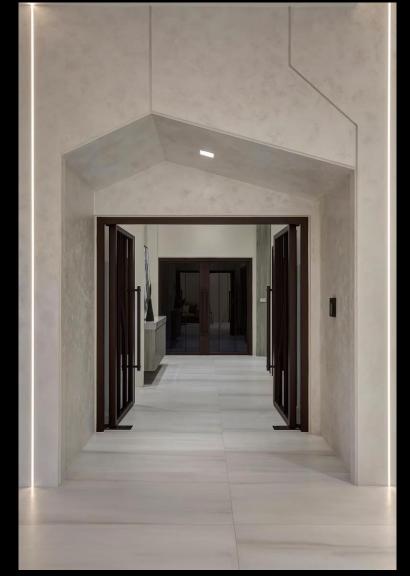

### STYLE ANTICO

Style Antico is water-based, acrylic finish with a metallic look, compatible with all interior surfaces. The product is easy to maintain and highly washable. It allows to achieve surfaces characterized by peculiar light contrasts which enhances both classical and modern environment, in line with current interior design trends. It is available in a wide range of tints to satisfy any requirements.