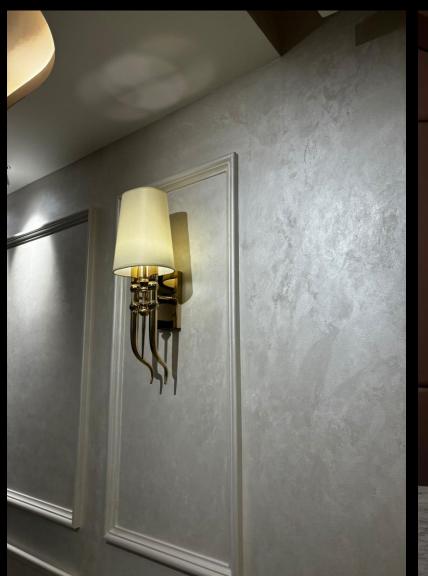

### SPACE

A metallic decorative finish for interior surfaces; made of acrylic resins, special transparent adhesive and metallic fibers. The product creates a luxury effect, which is suitable for any kind of architectural style. It can be applied on plaster, plasterboard, finished cement, cement board, Masonite, concrete, wood, plastic (PVC), Glass, etc. An excellent replacement for all kind of leafing, the finish once dry is easy to maintain by cleaning it with a clean moist cloth. The product is extremely friendly to fragmented repair and can be easily used to address movable and immovable wooden furniture.

### **STEEL ART**

Steel Art is a bi-component decorative coating for interior surfaces. The finish produces beautiful metallic sheet effects, which may be polished, oxidized or ribbed. The product comes in four-color bases of IRON, COPPER, BRONZE and GOLD.