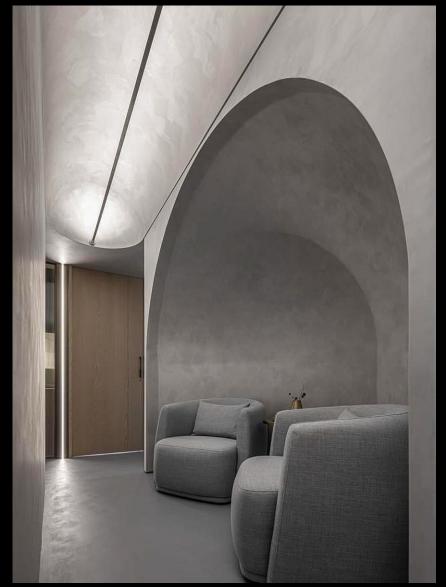

### STONE LIGHT & STONE FLASH

Water-based acrylic finishes for interiors that are quick and easy to apply and have a high mechanical resistance. They give the surfaces a sanded and bright effect and can be used on any type of surface. The finishes are characterized by an opaque and discreet matt look or by a shiny and sparkling metallic appearance. The finishes are highly versatile and easy to maintain. The product supports fragmented repair and may be cleaned using a clean and moist cloth. The material is friendly to be used on movable and immovable wooden parts.

### **SFERA**

A water based decorative coating for interiors. Based on acrylic resin, glass spheres and metal pigments, it allows for very versatile applications and texture effects and is easy to clean with a clean and moist cloth. The simplicity of the application allows for multiple effects, depending on the technique, the tools and the colours used. The walls, thus decorated, are distinguished by the brightness and depth of the drawing, making each space precious and unique. The product may be used on non movable wooden furniture and supports fragmented repair in some select effects only.