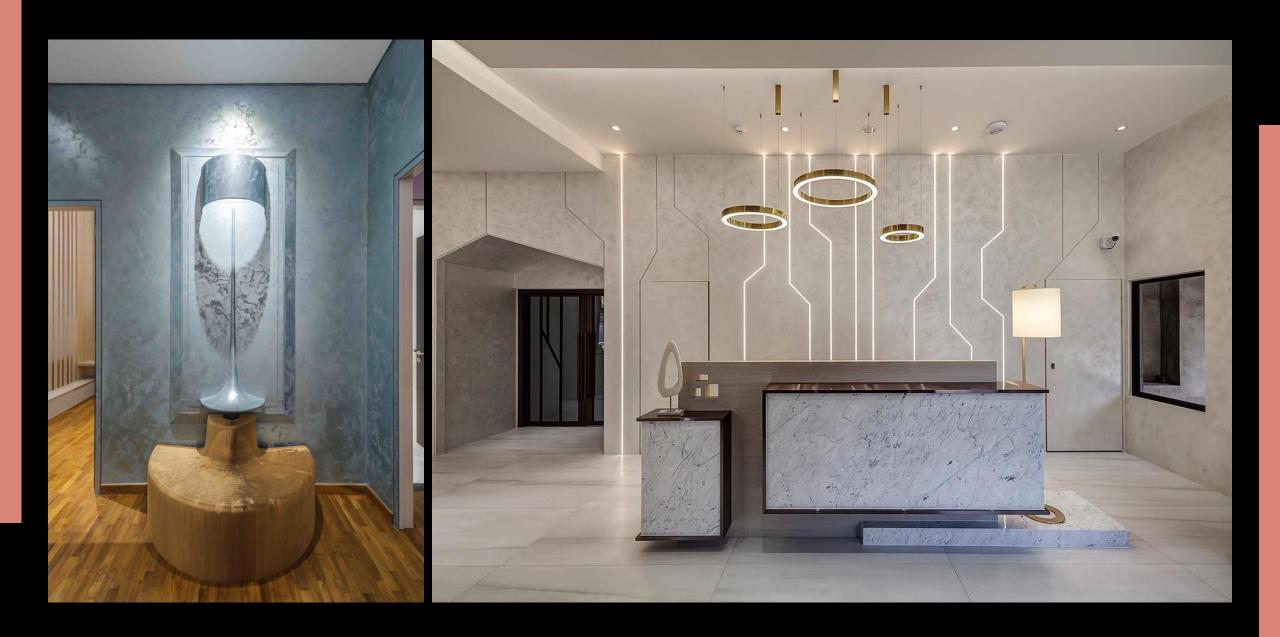

### **KRYSTALIA**

A refined and prestigious decorative finish suitable for interiors. The product is characterized by extraordinary matt or sparkling and gleaming precious crystals. Thanks to its unique characteristics, it can be used in very elegant environments, both classical and neoclassical style, to modern places, in public places and private dwellings. It becomes stain resistant and completely washable after about three weeks of application. Easy to maintain, the product is extremely friendly to fragmented repair and can be easily used to address movable and immovable wooden furniture.

### SPACE

A metallic decorative finish for interior surfaces; made of acrylic resins, special transparent adhesive and metallic fibers. The product creates a luxury effect, which is suitable for any kind of architectural style. It can be applied on plaster, plasterboard, finished cement, cement board, Masonite, concrete, wood, plastic (PVC), Glass, etc. An excellent replacement for all kind of leafing, the finish once dry is easy to maintain by cleaning it with a clean moist cloth. The product is extremely friendly to fragmented repair and can be easily used to address movable and immovable wooden furniture.