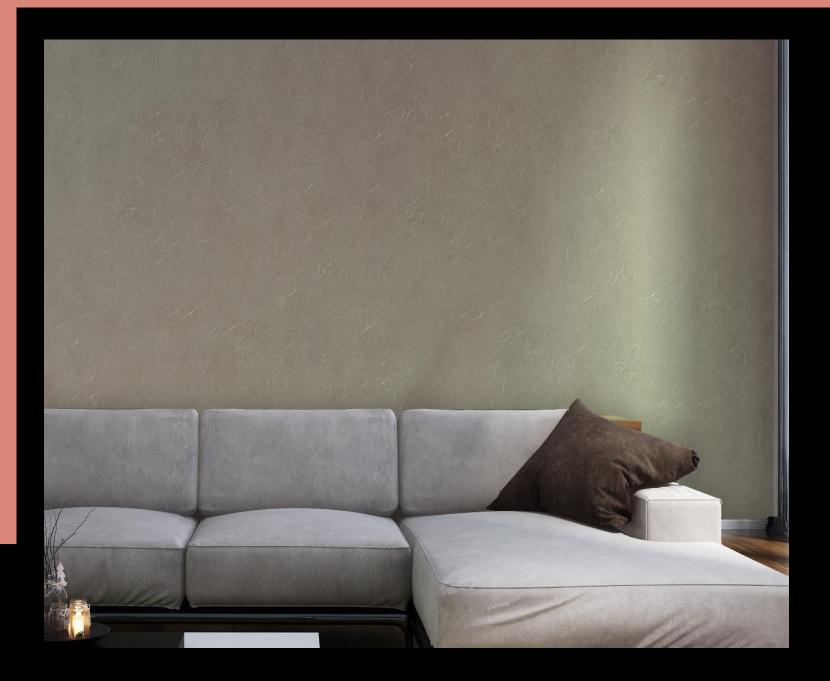

### INFINITY

A decorative metallic paint for interior surfaces. It creates a luxury velvety touch effect and echoes the soft glow of pearls on walls. The versatility of the product allows it to be applied on many internal surfaces such as masonry, MDF and PVC and exude polished elegance. The diverse shades serve various styles and work to create a scintillating indoor space that speaks opulence. Easy to maintain, the product is extremely friendly to fragmented repair and can be easily used to address movable and immovable wooden furniture.

- Quick and easy application
- Odourless
- Environment friendly and low VOC
- Highly customizable with respect to colours and effects
- Compatible with all paintable substrates
- Supports fragmented repair
- Adaptable in all concepts, classical, modern or fusion.