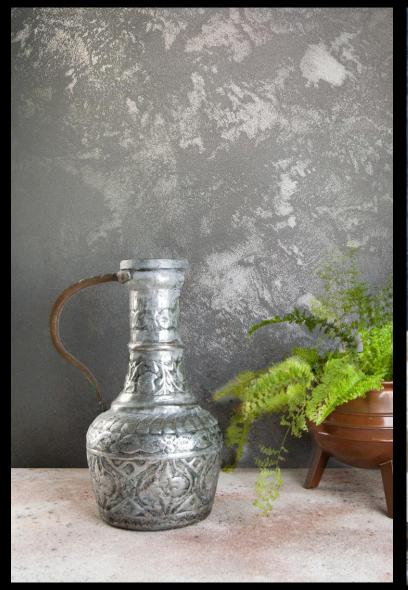

## STONE

### STONE METAL

A water based, acrylic finish for interiors, ideal for application on all types of surfaces. It allows for a rich and luxurious decorations where the sandy effect is enhanced by the glamour of the metallic look and the alternating chiaroscuros effects and enchanting golden reflections. It is also possible to enrich the decoration with IRON GRIGIO, to attain a greater chromatic contrast. The finish once dry is easy to maintain by cleaning it with a clean moist cloth. The product is extremely friendly to fragmented repair and can be easily used on movable and immovable wooden furniture.