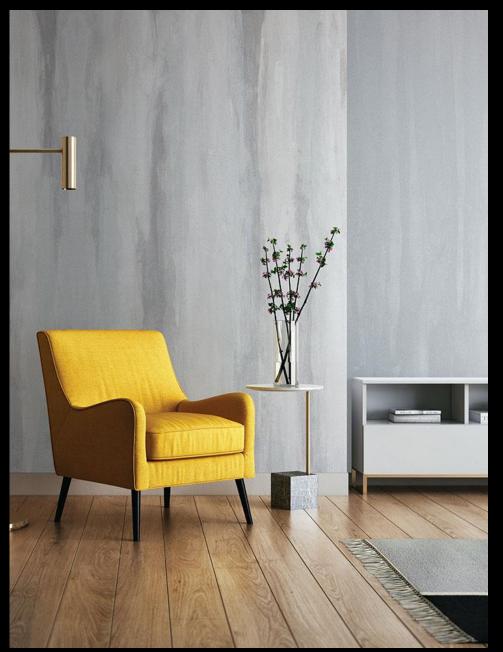

### SPACE

A metallic decorative finish for interior surfaces; made of acrylic resins, special transparent adhesive and metallic fibers. The product creates a luxury effect, which is suitable for any kind of architectural style. It can be applied on plaster, plasterboard, finished cement, cement board, Masonite, concrete, wood, plastic (PVC), Glass, etc. An excellent replacement for all kind of leafing, the finish once dry is easy to maintain by cleaning it with a clean moist cloth. The product is extremely friendly to fragmented repair and can be easily used to address movable and immovable wooden furniture.