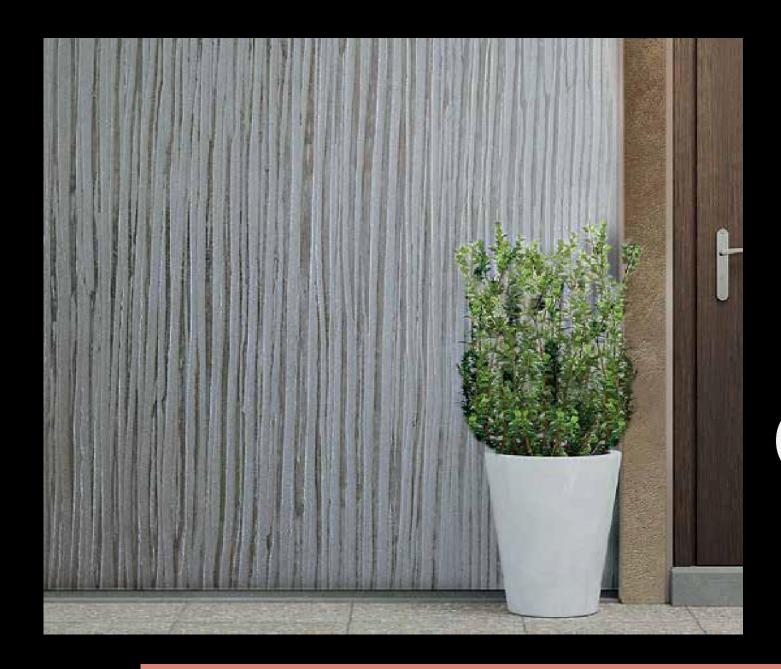

### SPACE

### SPACE

A metallic decorative finish for interior surfaces; made of acrylic resins, special transparent adhesive and metallic fibers. The product creates a luxury effect, which is suitable for any kind of architectural style. It can be applied on plaster, plasterboard, finished cement, cement board, Masonite, concrete, wood, plastic (PVC), Glass, etc. An excellent replacement for all kind of leafing, the finish once dry is easy to maintain by cleaning it with a clean moist cloth. The product is extremely friendly to fragmented repair and can be easily used to address movable and immovable wooden furniture.

- Quick and easy application
- Odourless
- Environment friendly and low VOC
- Highly customizable with respect to colours and effects
- Compatible with all paintable substrates
- Does not support fragmented repair
- Adaptable in all concepts, classical, modern or fusion.