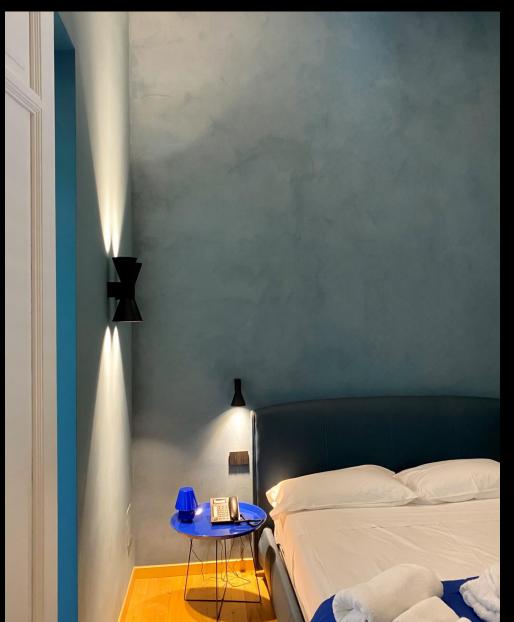

### LIME PAINT

Derived from genuine aged slaked lime, Lime Paint is a highly durable decorative solution that brings a sense of warmth, authenticity and history to any space. The finish is capable of producing natural effects, such as small cracks, irregular textures and variations in colour.

Lime Paint is adaptable in all concepts, modern, contemporary or rustic. It is perfect for use in residential as well as commercial spaces, adding a touch of Italian heritage to your spaces.

- Quick and easy application
- Odourless
- Environmentally Green product with zero VOC
- Highly customizable with respect to colours and effects
- Compatible with all paintable substrates
- Supports limited fragmented repair
- Adaptable in all concepts, classical, modern or fusion.