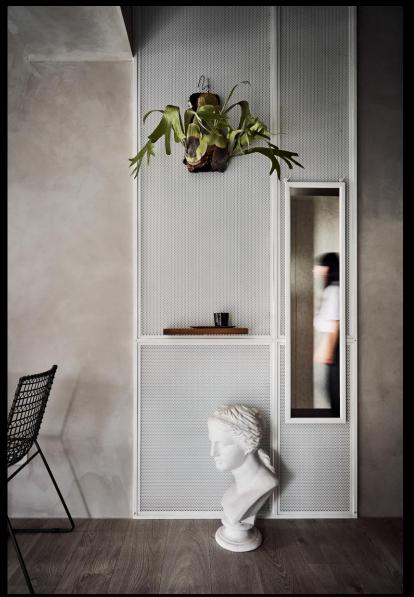

### **TADELAKT**

Tadelakt is a typical Moroccan plaster finish obtained with genuinely finely filtered aged hydraulic lime, calcareous aggregates, clays and special binders. It has excellent filing power and natural resistance to mold and bacteria. The finish is lightly textured but smooth and matte.

Tadelakt is suitable for interior and exterior surfaces, especially in humid climatic conditions. Perfectly stable over time, it maintains the breathability of the surface thanks to its outstanding water vapour permeability.