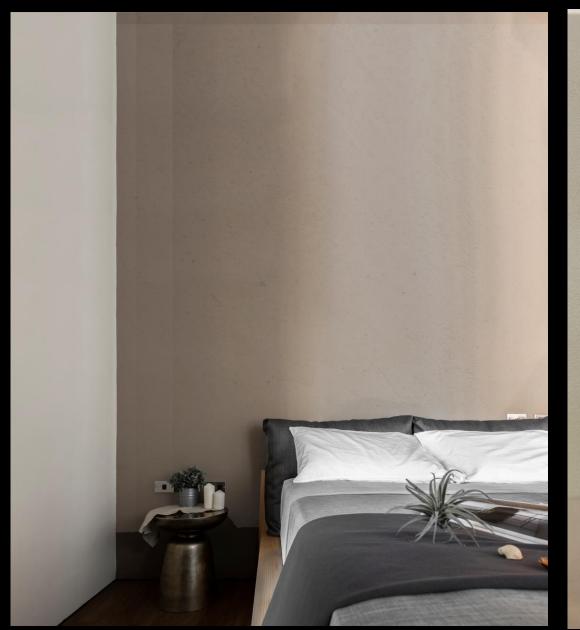

### LIME PAINT

Derived from genuine aged slaked lime, Lime Paint is a highly durable decorative solution that brings a sense of warmth, authenticity and history to any space. The finish is capable of producing natural effects, such as small cracks, irregular textures and variations in colour.

Lime Paint is adaptable in all concepts, modern, contemporary or rustic. It is perfect for use in residential as well as commercial spaces, adding a touch of Italian heritage to your spaces.

- Quick and easy application
- Odourless
- Environmentally Green product with zero VOC
- Highly customizable with respect to colours and effects
- Compatible with all paintable substrates
- Supports limited fragmented repair
- Adaptable in all concepts, classical, modern or fusion.