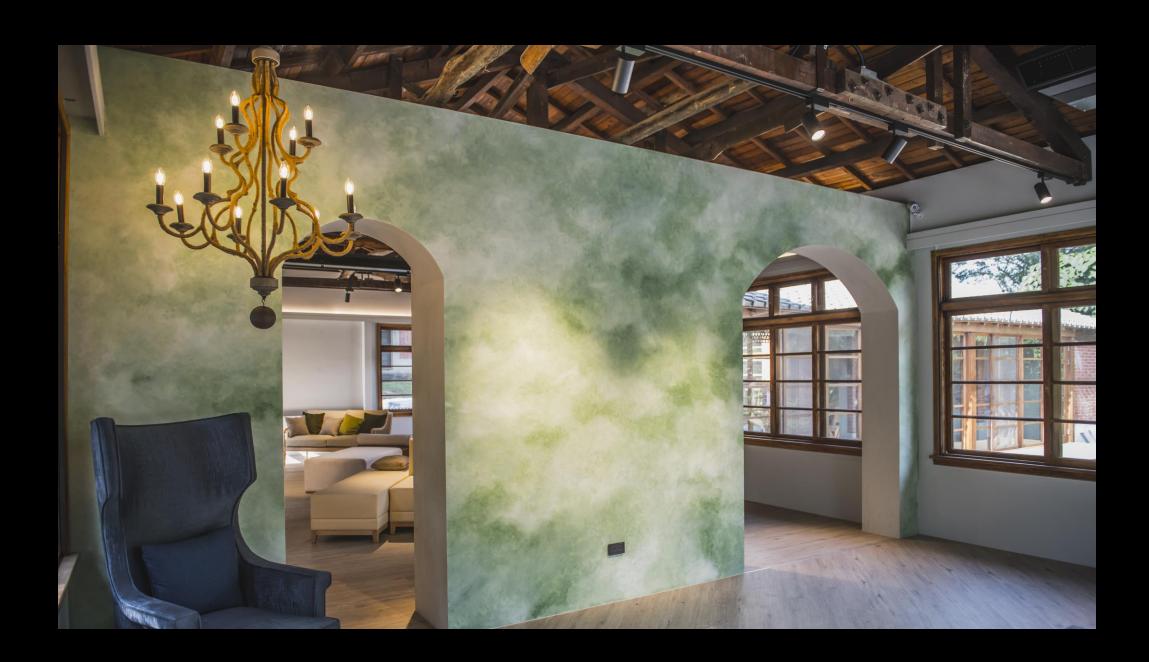

### LIME PAINT

Derived from genuine aged slaked lime, Lime Paint is a highly durable decorative solution that brings a sense of warmth, authenticity and history to any space. The finish is capable of producing natural effects, such as small cracks, irregular textures and variations in colour.

Lime Paint is adaptable in all concepts, modern, contemporary or rustic. It is perfect for use in residential as well as commercial spaces, adding a touch of Italian heritage to your spaces.

- Quick and easy application
- Odourless
- Environmentally Green product with zero VOC
- Highly customizable with respect to colours and effects
- Compatible with all paintable substrates
- Supports limited fragmented repair
- Adaptable in all concepts, classical, modern or fusion.