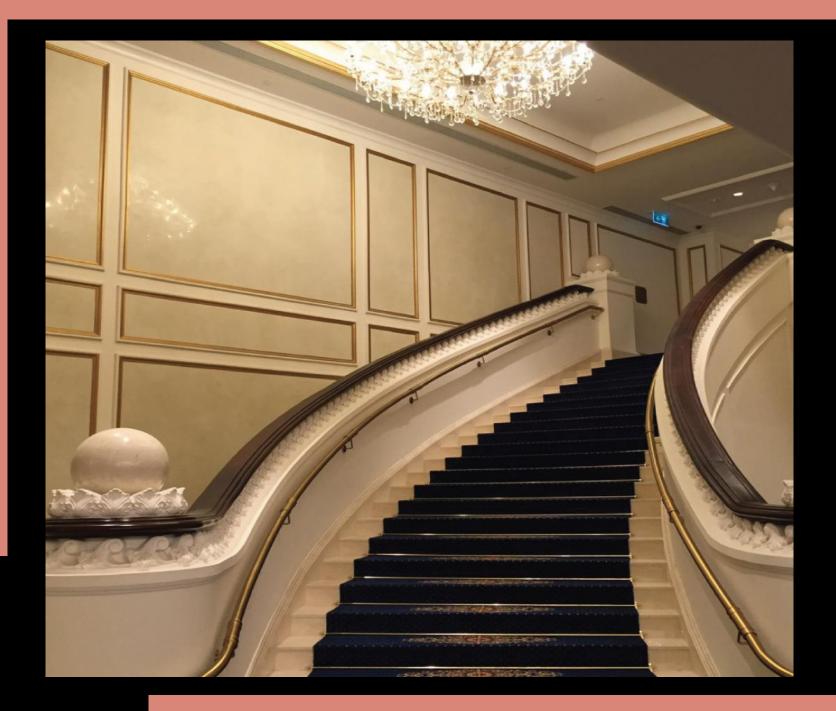

### LIME PAINT

Derived from genuine aged slaked lime, Lime Paint is a highly durable decorative solution that brings a sense of warmth, authenticity and history to any space. The finish is capable of producing natural effects, such as small cracks, irregular textures and variations in colour.

Lime Paint is adaptable in all concepts, modern, contemporary or rustic. It is perfect for use in residential as well as commercial spaces, adding a touch of Italian heritage to your spaces.

- Quick and easy application
- Odourless
- Environmentally Green product with zero VOC
- Highly customizable with respect to colours and effects
- Compatible with all paintable substrates
- Supports limited fragmented repair
- Adaptable in all concepts, classical, modern or fusion.