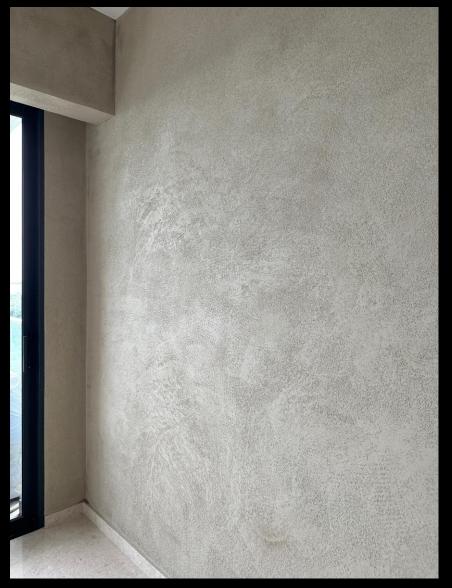

### LIME PAINT

Derived from genuine aged slaked lime, Lime Paint is a highly durable decorative solution that brings a sense of warmth, authenticity and history to any space. The finish is capable of producing natural effects, such as small cracks, irregular textures and variations in colour.

Lime Paint is adaptable in all concepts, modern, contemporary or rustic. It is perfect for use in residential as well as commercial spaces, adding a touch of Italian heritage to your spaces.

- Quick and easy application
- Odourless
- Environmentally Green product with zero VOC
- Highly customizable with respect to colours and effects
- Compatible with all paintable substrates
- Supports limited fragmented repair
- Adaptable in all concepts, classical, modern or fusion.