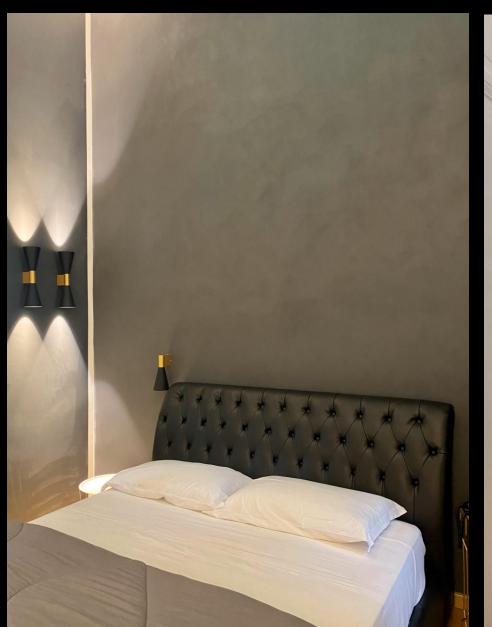

### LIME PAINT

Derived from genuine aged slaked lime, Lime Paint is a highly durable decorative solution that brings a sense of warmth, authenticity and history to any space. The finish is capable of producing natural effects, such as small cracks, irregular textures and variations in colour.

Lime Paint is adaptable in all concepts, modern, contemporary or rustic. It is perfect for use in residential as well as commercial spaces, adding a touch of Italian heritage to your spaces.

- Quick and easy application
- Odourless
- Environmentally Green product with zero VOC
- Highly customizable with respect to colours and effects
- Compatible with all paintable substrates
- Supports limited fragmented repair
- Adaptable in all concepts, classical, modern or fusion.