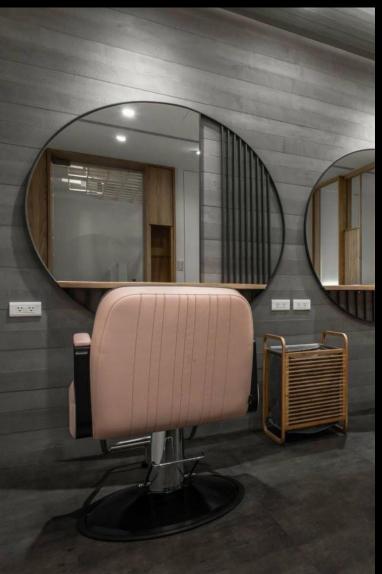

### LIME PAINT

Derived from genuine aged slaked lime, Lime Paint is a highly durable decorative solution that brings a sense of warmth, authenticity and history to any space. The finish is capable of producing natural effects, such as small cracks, irregular textures and variations in colour.

Lime Paint is adaptable in all concepts, modern, contemporary or rustic. It is perfect for use in residential as well as commercial spaces, adding a touch of Italian heritage to your spaces.

- Quick and easy application
- Odourless
- Environmentally Green product with zero VOC
- Highly customizable with respect to colours and effects
- Compatible with all paintable substrates
- Supports limited fragmented repair
- Adaptable in all concepts, classical, modern or fusion.