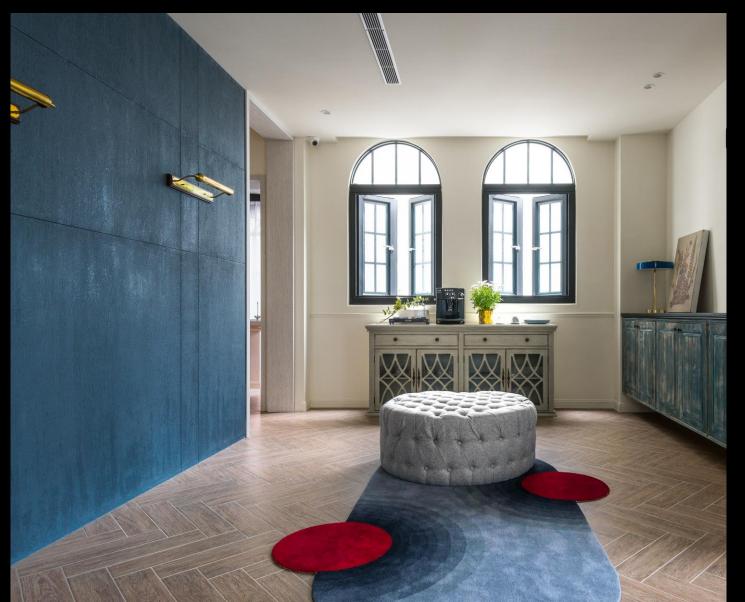

### **CARRARA**

Carrara is a hydraulic lime based masonry covering for exteriors with mineral binders, which is anti- algae and anti mold.

Suitable for interior and exterior surfaces (with Idro Sealer on top), it is capable of creating smooth, satin and velvet touch finishes or rough textured and undulated effects.

- Quick and easy application
- Odourless
- Environmentally Green product with zero VOC
- Highly customizable with respect to colours and effects
- Compatible with all paintable substrates
- Supports limited fragmented repair
- Adaptable in all concepts, classical, modern or fusion.