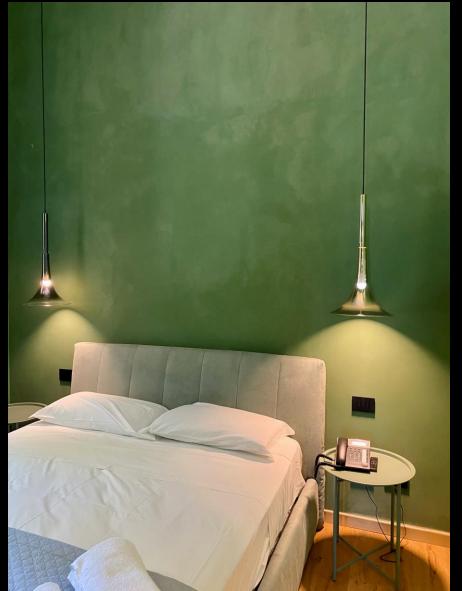

### LIME PAINT

Derived from genuine aged slaked lime, Lime Paint is a highly durable decorative solution that brings a sense of warmth, authenticity and history to any space. The finish is capable of producing natural effects, such as small cracks, irregular textures and variations in colour.

Lime Paint is adaptable in all concepts, modern, contemporary or rustic. It is perfect for use in residential as well as commercial spaces, adding a touch of Italian heritage to your spaces.

- Quick and easy application
- Odourless
- Environmentally Green product with zero VOC
- Highly customizable with respect to colours and effects
- Compatible with all paintable substrates
- Supports limited fragmented repair
- Adaptable in all concepts, classical, modern or fusion.