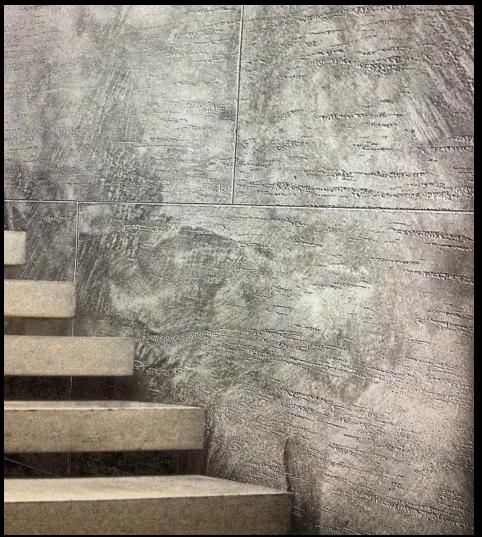

#### **TESEO**

Teseo is a plaster material made from genuine finely filtered aged slaked lime, marble aggregates, quartz sand, natural fillers and selected binders. It has an excellent filling power and a natural resistance to mold and bacteria.

Suitable for Interior and exterior (with Idro Sealer on top), its unique composition creates textured and scratched surfaces similar to travertine marble.

- Quick and easy application
- Odourless
- Environmentally Green product with zero VOC
- Highly customizable with respect to colours and effects
- Compatible with all paintable substrates
- Supports limited fragmented repair
- Adaptable in all concepts, classical, modern or fusion.