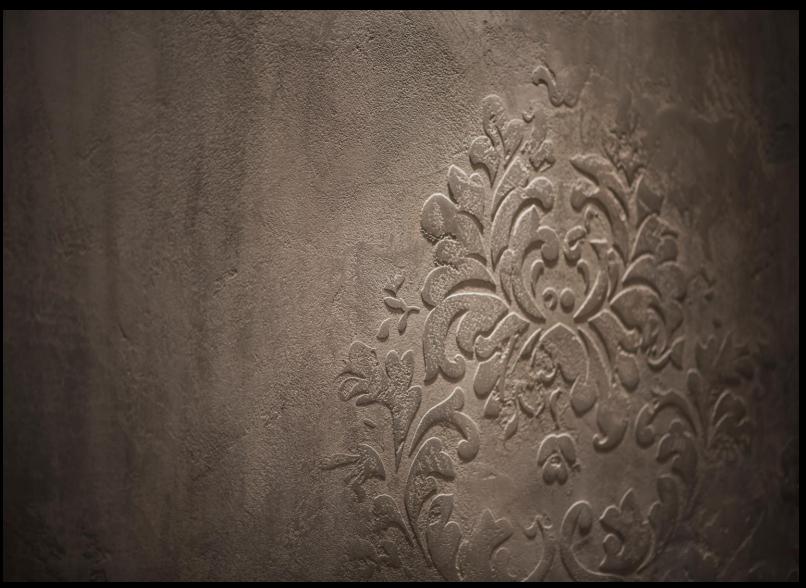

### **INCANTO**

Incanto is a plaster material made from genuine finely filtered aged slaked lime, marble aggregates, quartz sand, natural fillers and selected binders. It has an excellent filling power and a natural resistance to mold and bacteria.

Suitable for Interior and exterior surfaces (with Idro Sealer on top), it creates textured effects even with high thickness, preventing it from cracking.

- Quick and easy application
- Odourless
- Environmentally Green product with zero VOC
- Highly customizable with respect to colours and effects
- Compatible with all paintable substrates
- Supports limited fragmented repair
- Adaptable in all concepts, classical, modern or fusion.