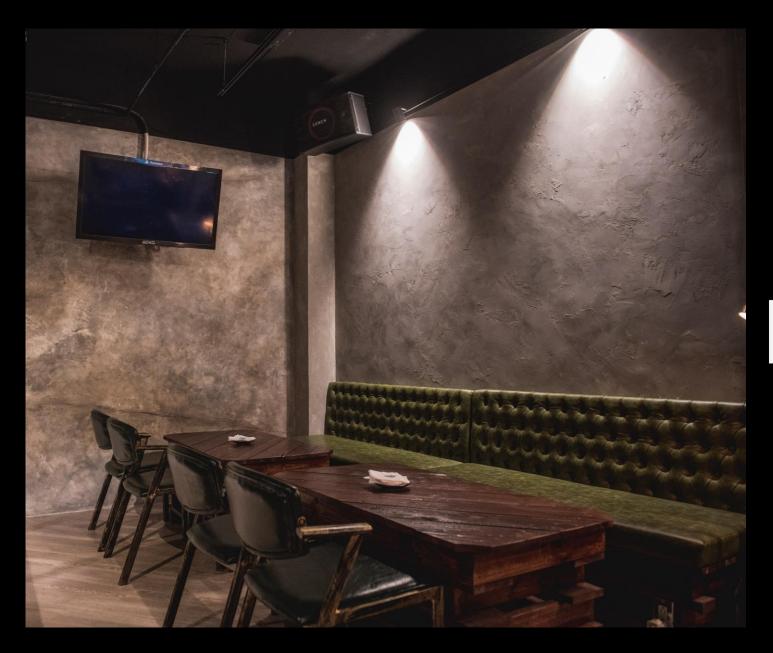

### LIME PAINT

Derived from genuine aged slaked lime, Lime Paint is a highly durable decorative solution that brings a sense of warmth, authenticity and history to any space. The finish is capable of producing natural effects, such as small cracks, irregular textures and variations in colour.

Lime Paint is adaptable in all concepts, modern, contemporary or rustic. It is perfect for use in residential as well as commercial spaces, adding a touch of Italian heritage to your spaces.

- Quick and easy application
- Odourless
- Environmentally Green product with zero VOC
- Highly customizable with respect to colours and effects
- Compatible with all paintable substrates
- Supports limited fragmented repair
- Adaptable in all concepts, classical, modern or fusion.