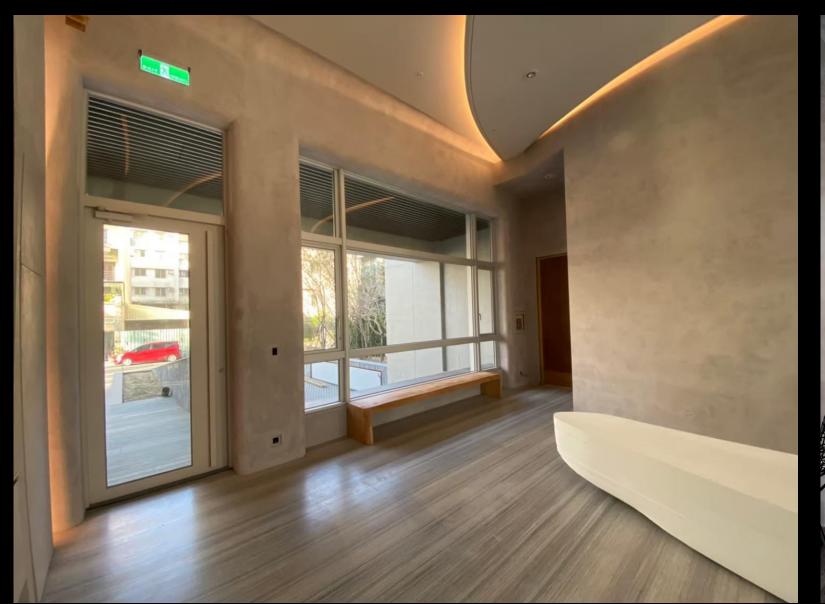

### LIME PAINT

Derived from genuine aged slaked lime, Lime Paint is a highly durable decorative solution that brings a sense of warmth, authenticity and history to any space. The finish is capable of producing natural effects, such as small cracks, irregular textures and variations in colour.

Lime Paint is adaptable in all concepts, modern, contemporary or rustic. It is perfect for use in residential as well as commercial spaces, adding a touch of Italian heritage to your spaces.

- Quick and easy application
- Odourless
- Environmentally Green product with zero VOC
- Highly customizable with respect to colours and effects
- Compatible with all paintable substrates
- Supports limited fragmented repair
- Adaptable in all concepts, classical, modern or fusion.