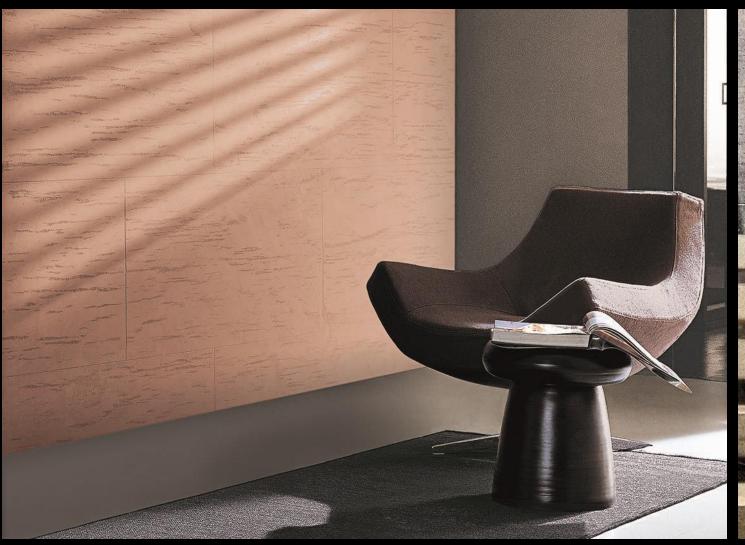

### **TADELAKT**

Tadelakt is a typical Moroccan plaster finish obtained with genuinely finely filtered aged hydraulic lime, calcareous aggregates, clays and special binders. It has excellent filing power and natural resistance to mold and bacteria. The finish is lightly textured but smooth and matte.

Tadelakt is suitable for interior and exterior surfaces, especially in humid climatic conditions. Perfectly stable over time, it maintains the breathability of the surface thanks to its outstanding water vapour permeability.