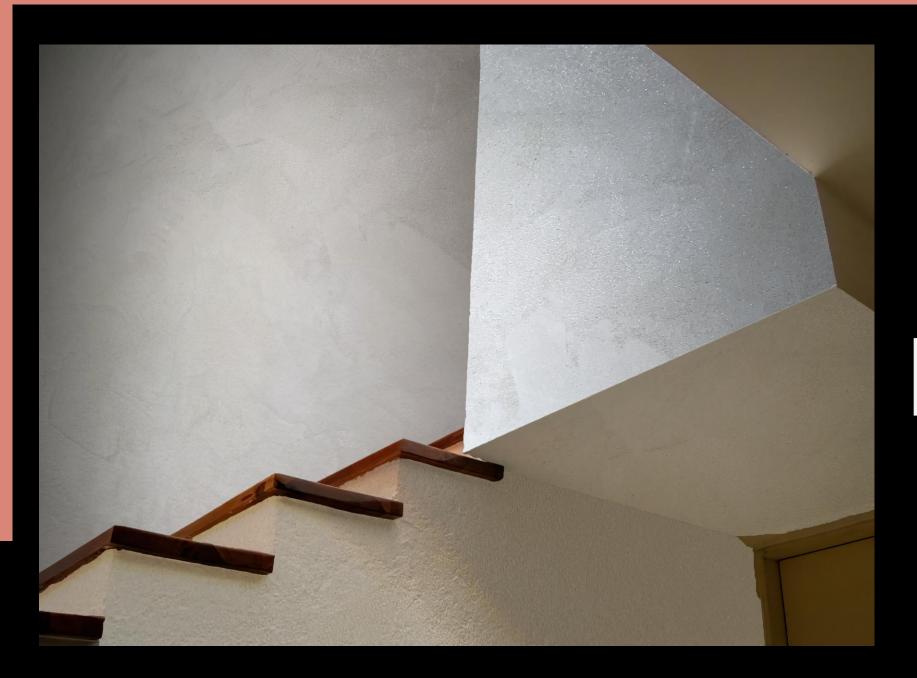

### INTO CALCE

Into Calce is a hydraulic lime based masonry covering for exteriors with mineral binders, which is anti- algae and anti mold.

Suitable for interior and exterior surfaces, it is capable of creating smooth, satin and velvet touch finishes or rough textured and undulated effects.

- Quick and easy application
- Odourless
- Environmentally Green product with zero VOC
- Highly customizable with respect to colours and effects
- Compatible with all paintable substrates
- Supports limited fragmented repair
- Adaptable in all concepts, classical, modern or fusion.