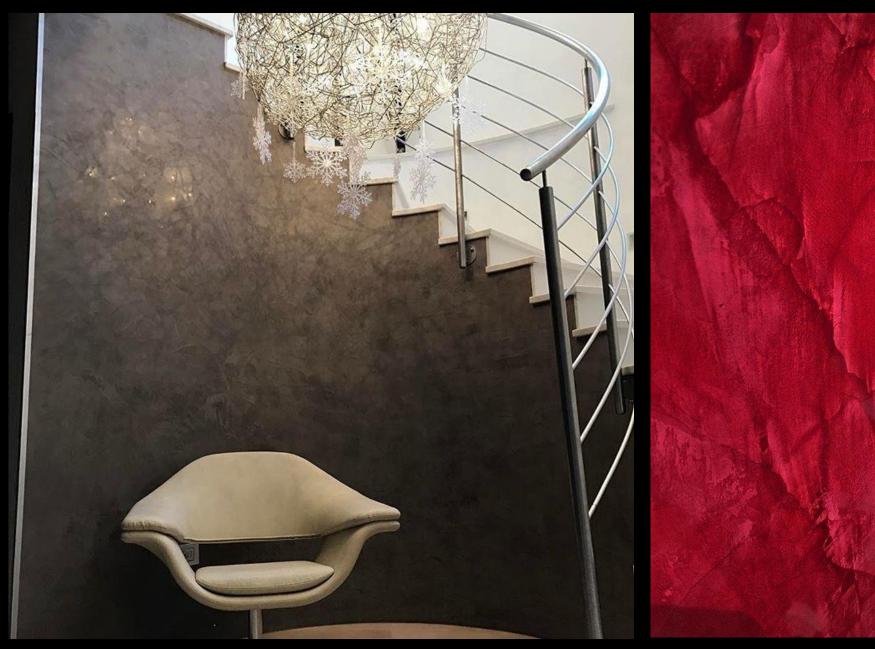

### **CARRARA**

Carrara is a hydraulic lime based masonry covering for exteriors with mineral binders, which is anti- algae and anti mold.

Suitable for interior and exterior surfaces (with Idro Sealer on top), it is capable of creating smooth, satin and velvet touch finishes or rough textured and undulated effects.