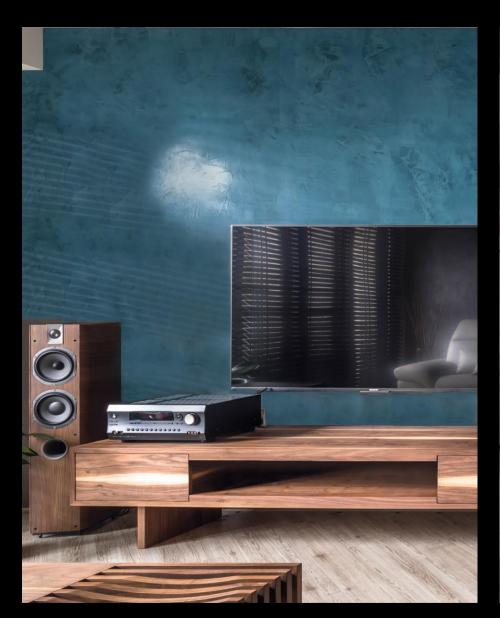

### LIME PAINT

Derived from genuine aged slaked lime, Lime Paint is a highly durable decorative solution that brings a sense of warmth, authenticity and history to any space. The finish is capable of producing natural effects, such as small cracks, irregular textures and variations in colour.

Lime Paint is adaptable in all concepts, modern, contemporary or rustic. It is perfect for use in residential as well as commercial spaces, adding a touch of Italian heritage to your spaces.

- Quick and easy application
- Odourless
- Environmentally Green product with zero VOC
- Highly customizable with respect to colours and effects
- Compatible with all paintable substrates
- Supports limited fragmented repair
- Adaptable in all concepts, classical, modern or fusion.