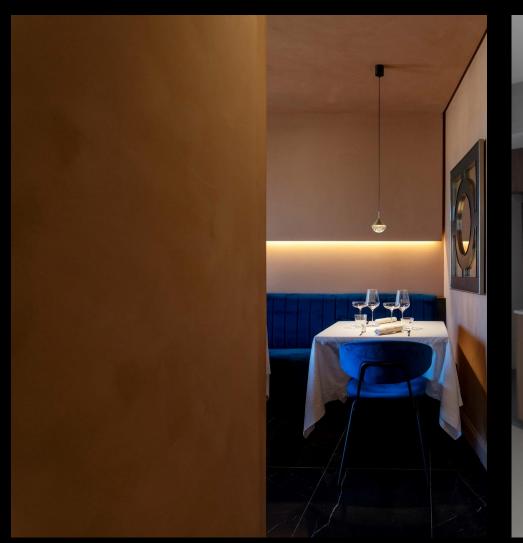

### LIME PAINT

Derived from genuine aged slaked lime, Lime Paint is a highly durable decorative solution that brings a sense of warmth, authenticity and history to any space. The finish is capable of producing natural effects, such as small cracks, irregular textures and variations in colour.

Lime Paint is adaptable in all concepts, modern, contemporary or rustic. It is perfect for use in residential as well as commercial spaces, adding a touch of Italian heritage to your spaces.

- Quick and easy application
- Odourless
- Environmentally Green product with zero VOC
- Highly customizable with respect to colours and effects
- Compatible with all paintable substrates
- Supports limited fragmented repair
- Adaptable in all concepts, classical, modern or fusion.