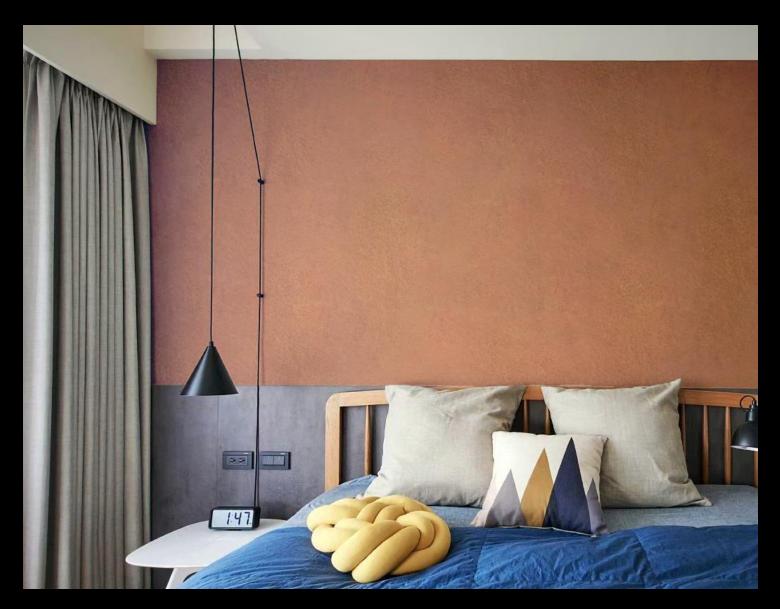

### LIME PAINT

Derived from genuine aged slaked lime, Lime Paint is a highly durable decorative solution that brings a sense of warmth, authenticity and history to any space. The finish is capable of producing natural effects, such as small cracks, irregular textures and variations in colour.

Lime Paint is adaptable in all concepts, modern, contemporary or rustic. It is perfect for use in residential as well as commercial spaces, adding a touch of Italian heritage to your spaces.

- Quick and easy application
- Odourless
- Environmentally Green product with zero VOC
- Highly customizable with respect to colours and effects
- Compatible with all paintable substrates
- Supports limited fragmented repair
- Adaptable in all concepts, classical, modern or fusion.