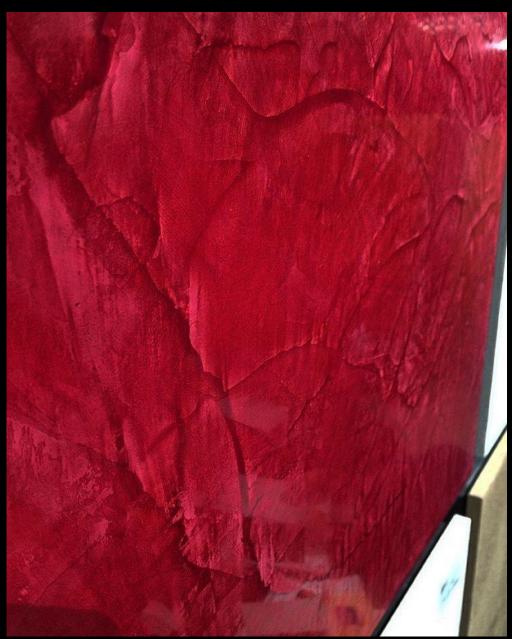

### **CARRARA**

Carrara is a hydraulic lime based masonry covering for exteriors with mineral binders, which is anti- algae and anti mold.

Suitable for interior and exterior surfaces (with Idro Sealer on top), it is capable of creating smooth, satin and velvet touch finishes or rough textured and undulated effects.