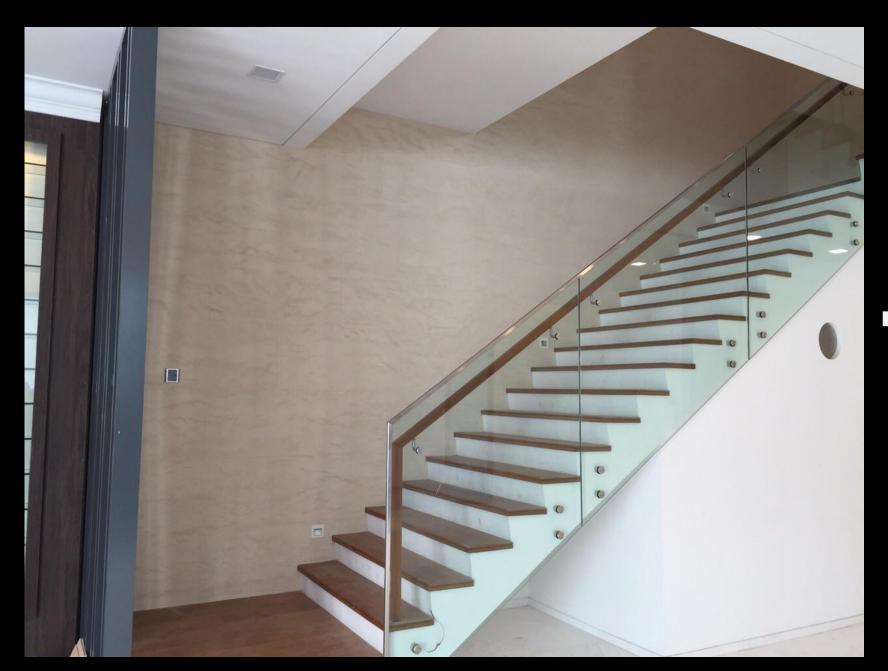

### **INCANTO**

Incanto is a plaster material made from genuine finely filtered aged slaked lime, marble aggregates, quartz sand, natural fillers and selected binders. It has an excellent filling power and a natural resistance to mold and bacteria.

Suitable for Interior and exterior surfaces (with Idro Sealer on top), it creates textured effects even with high thickness, preventing it from cracking.

- Quick and easy application
- Odourless
- Environmentally Green product with zero VOC
- Highly customizable with respect to colours and effects
- Compatible with all paintable substrates
- Supports limited fragmented repair
- Adaptable in all concepts, classical, modern or fusion.