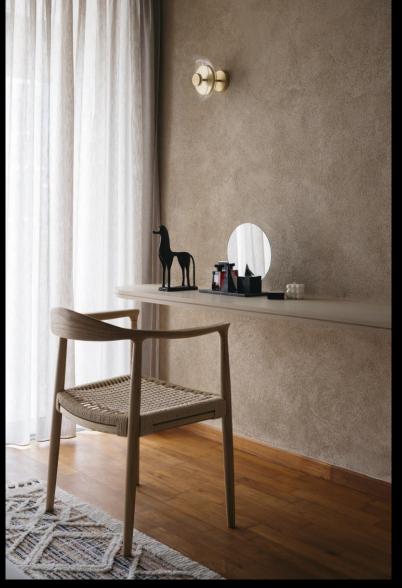

### **TADELAKT**

Tadelakt is a typical Moroccan plaster finish obtained with genuinely finely filtered aged hydraulic lime, calcareous aggregates, clays and special binders. It has excellent filing power and natural resistance to mold and bacteria. The finish is lightly textured but smooth and matte.

Tadelakt is suitable for interior and exterior surfaces, especially in humid climatic conditions. Perfectly stable over time, it maintains the breathability of the surface thanks to its outstanding water vapour permeability.