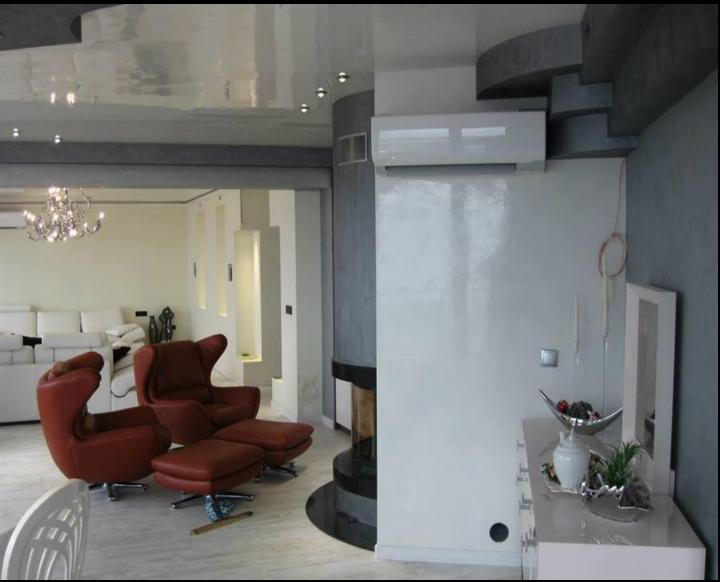

### **INCANTO**

Incanto is a plaster material made from genuine finely filtered aged slaked lime, marble aggregates, quartz sand, natural fillers and selected binders. It has an excellent filling power and a natural resistance to mold and bacteria.

Suitable for Interior and exterior surfaces (with Idro Sealer on top), it creates textured effects even with high thickness, preventing it from cracking.

- Quick and easy application
- Odourless
- Environmentally Green product with zero VOC
- Highly customizable with respect to colours and effects
- Compatible with all paintable substrates
- Supports limited fragmented repair
- Adaptable in all concepts, classical, modern or fusion.