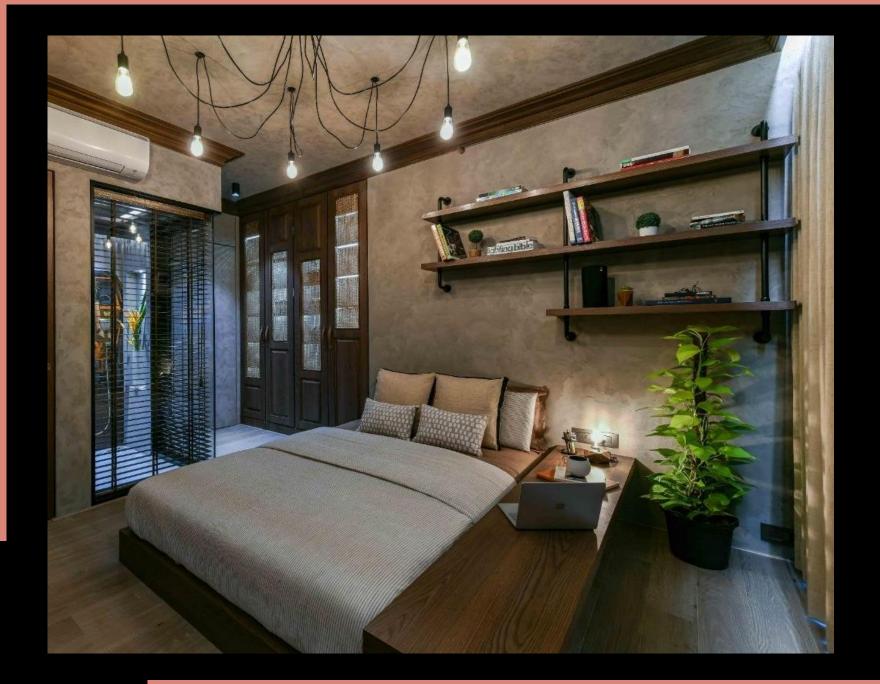

### LIME PAINT

Derived from genuine aged slaked lime, Lime Paint is a highly durable decorative solution that brings a sense of warmth, authenticity and history to any space. The finish is capable of producing natural effects, such as small cracks, irregular textures and variations in colour.

Lime Paint is adaptable in all concepts, modern, contemporary or rustic. It is perfect for use in residential as well as commercial spaces, adding a touch of Italian heritage to your spaces.

- Quick and easy application
- Odourless
- Environmentally Green product with zero VOC
- Highly customizable with respect to colours and effects
- Compatible with all paintable substrates
- Supports limited fragmented repair
- Adaptable in all concepts, classical, modern or fusion.