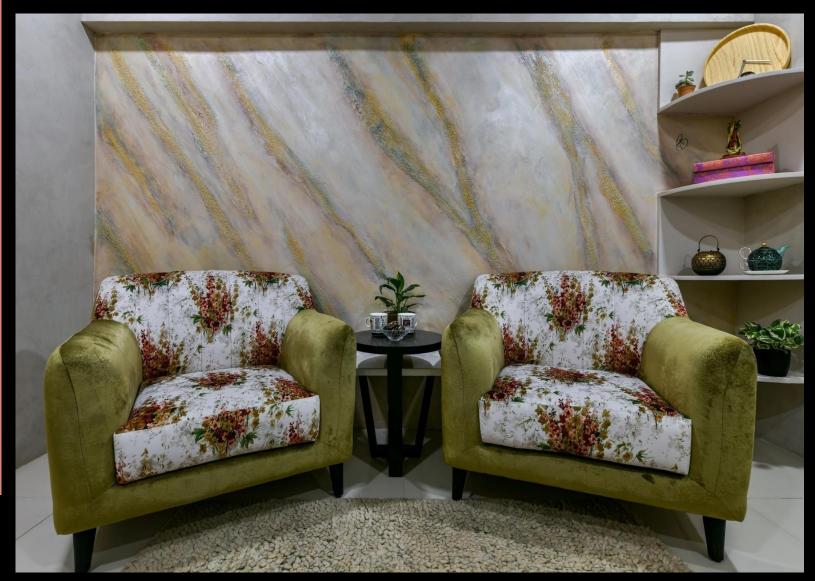

### **CARRARA**

Carrara is a hydraulic lime based masonry covering for exteriors with mineral binders, which is anti- algae and anti mold.

Suitable for interior and exterior surfaces (with Idro Sealer on top), it is capable of creating smooth, satin and velvet touch finishes or rough textured and undulated effects.

- Quick and easy application
- Odourless
- Environmentally Green product with zero VOC
- Highly customizable with respect to colours and effects
- Compatible with all paintable substrates
- Supports limited fragmented repair
- Adaptable in all concepts, classical, modern or fusion.