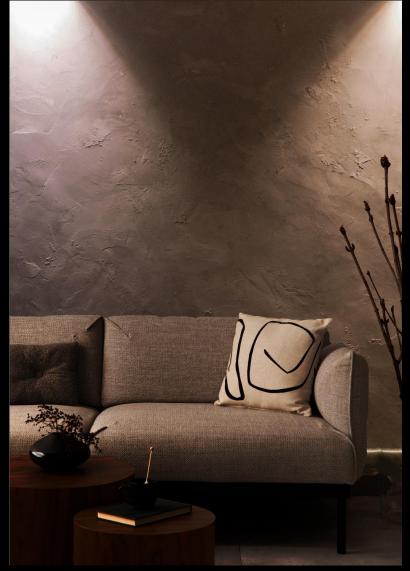

### LIME PAINT

Derived from genuine aged slaked lime, Lime Paint is a highly durable decorative solution that brings a sense of warmth, authenticity and history to any space. The finish is capable of producing natural effects, such as small cracks, irregular textures and variations in colour.

Lime Paint is adaptable in all concepts, modern, contemporary or rustic. It is perfect for use in residential as well as commercial spaces, adding a touch of Italian heritage to your spaces.

- Quick and easy application
- Odourless
- Environmentally Green product with zero VOC
- Highly customizable with respect to colours and effects
- Compatible with all paintable substrates
- Supports limited fragmented repair
- Adaptable in all concepts, classical, modern or fusion.