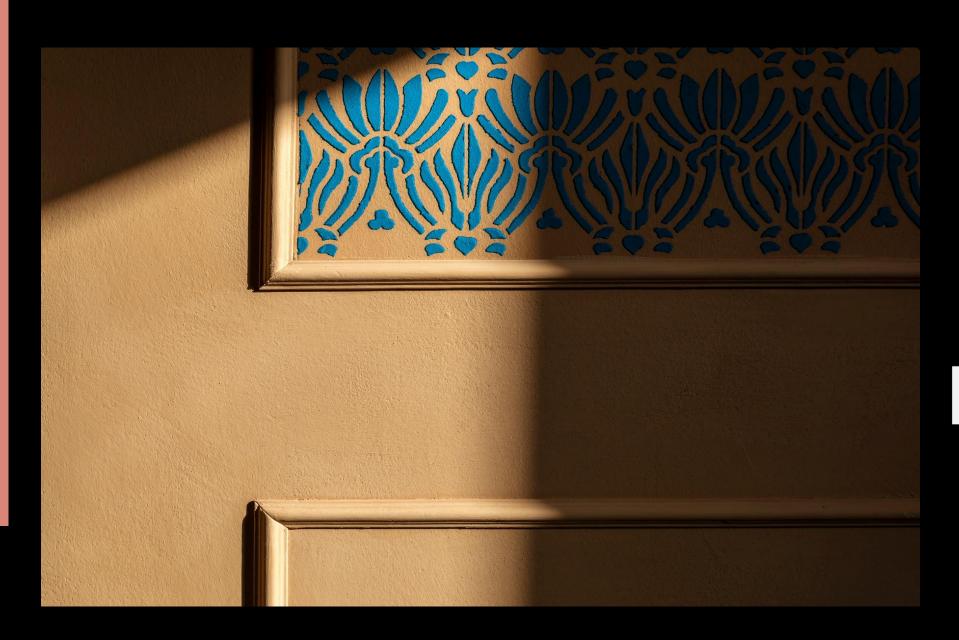

### LIME PAINT

Derived from genuine aged slaked lime, Lime Paint is a highly durable decorative solution that brings a sense of warmth, authenticity and history to any space. The finish is capable of producing natural effects, such as small cracks, irregular textures and variations in colour.

Lime Paint is adaptable in all concepts, modern, contemporary or rustic. It is perfect for use in residential as well as commercial spaces, adding a touch of Italian heritage to your spaces.

- Quick and easy application
- Odourless
- Environmentally Green product with zero VOC
- Highly customizable with respect to colours and effects
- Compatible with all paintable substrates
- Supports limited fragmented repair
- Adaptable in all concepts, classical, modern or fusion.