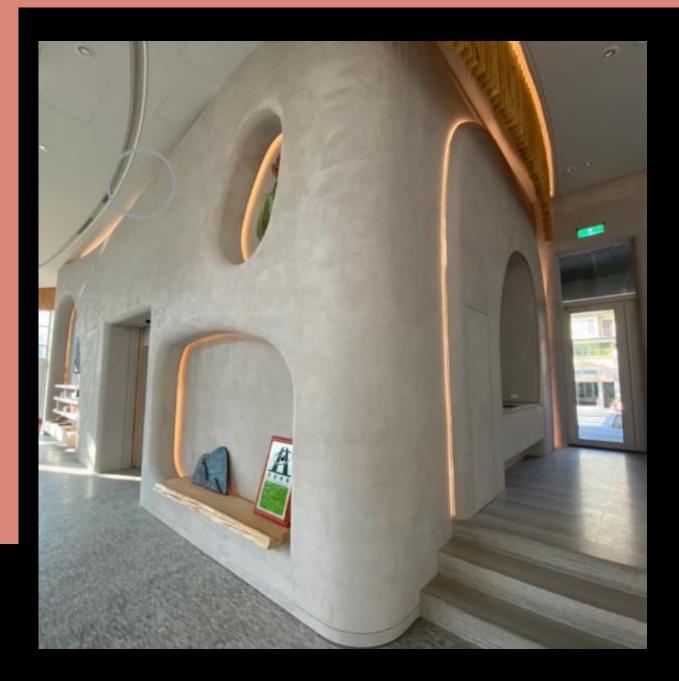

ours and effects
- Compatible with all paintable substrates
- Supports limited fragmented repair
- Adaptable in all concepts, classical, modern or fusion.





# LUCE











#### **LUCE**

Luce is a hydraulic lime based masonry covering with a metallic finish for exteriors with mineral binders, which is anti- algae and anti mold.

Suitable for interior and exterior surfaces (with Idro Sealer on top), it is capable of creating smooth, satin and velvet touch finishes or rough textured and undulated effects.

- Quick and easy application
- Odourless
- Environmentally Green product with zero VOC
- Highly customizable with respect to colours and effects
- Compatible with all paintable substrates
- Supports limited fragmented repair
- Adaptable in all concepts, classical, modern or fusion.





# TADELAKT





### **TADELAKT**

Tadelakt is a typical Moroccan plaster finish obtained with genuinely finely filtered aged hydraulic lime, calcareous aggregates, clays and special binders. It has excellent filing power and natural resistance to mold and bacteria. The finish is lightly textured but smooth and matte.

Tadelakt is suitable for interior and exterior surfaces, especially in humid climatic conditions. Perfectly stable over time, it maintains the breathability of the surface thanks to its outstanding water vapour permeability.

- Quick and easy application
- Odourless
- Environmentally Green product with zero VOC
- Highly customizable with respect to colours and effects
- Compatible with all paintable substrates
- Supports limited fragmented repair
- Adaptable in all concep