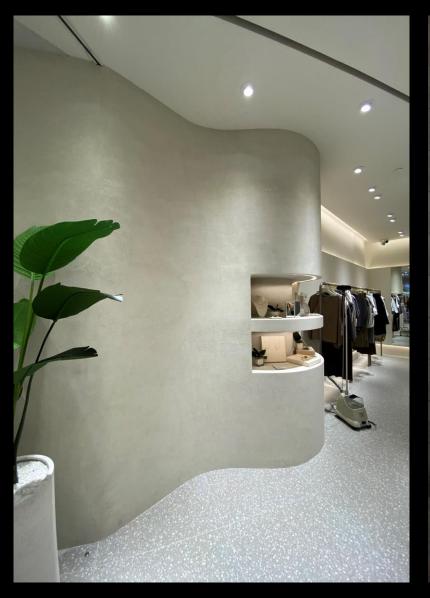

### **CARRARA**

Carrara is a hydraulic lime based masonry covering for exteriors with mineral binders, which is anti- algae and anti mold.

Suitable for interior and exterior surfaces (with Idro Sealer on top), it is capable of creating smooth, satin and velvet touch finishes or rough textured and undulated effects.